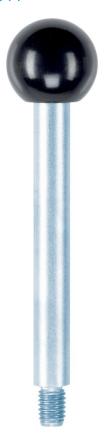

# Gear Lever Handles 24350.0044

#### Gear lever handle

· Steel, zinc-plated by galvanization, passivated

# Ball knob

• Thermosetting plastic PF 31, black, DIN 319

Cylindrical handle
Thermosetting plastic PF 31, black