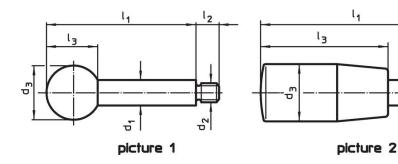

# Drawing

# **Order information**

| Dimensions                             |                |                |                |                |                |      | ă.  | Art. No.   |
|----------------------------------------|----------------|----------------|----------------|----------------|----------------|------|-----|------------|
| d <sub>1</sub>                         | I <sub>1</sub> | d <sub>2</sub> | d <sub>3</sub> | l <sub>2</sub> | l <sub>3</sub> | max. |     |            |
| [mm]                                   |                |                |                |                |                | [°C] | [g] |            |
| with spherical knob – picture 1, Steel |                |                |                |                |                |      |     |            |
| 12                                     | 160            | M10            | 32             | 14             | 29             | 110  | 149 | 24350.0044 |