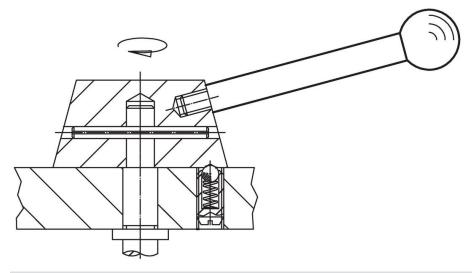

-------|----------------|----------------|----------------|----------------|------|-----|------------|
| d <sub>1</sub>                         | I <sub>1</sub> | d <sub>2</sub> | d <sub>3</sub> | l <sub>2</sub> | l <sub>3</sub> | max. |     |            |
| [mm]                                   |                |                |                |                |                | [°C] | [g] |            |
| with spherical knob – picture 1, Steel |                |                |                |                |                |      |     |            |
| 12                                     | 160            | M10            | 32             | 14             | 29             | 110  | 149 | 24350.0044 |



Page 1 of 2 www.halder.com Published on: 3.2.2024

# **Application example**



# Compliance

### **RoHS** compliant

Compliant according to Directive 2011/65/EU and Directive 2015/863.

#### Does not contain SVHC substances

No SVHC substances with more than 0.1% w/w contained - SVHC list [REACH] as of 23.01.2024.

Erwin Halder KG

#### Does not contain Proposition 65 substances

No Proposition 65 substances included. https://www.P65Warnings.ca.gov/

#### **Free from Conflict Minerals**

This product does not contain any substances designated as "conflict minerals" such as tantalum, tin, gold or tungsten from the Democratic Republic of Congo or adjacent countries.



www.halder.com Page 2 of 2

Published on: 3.2.2024