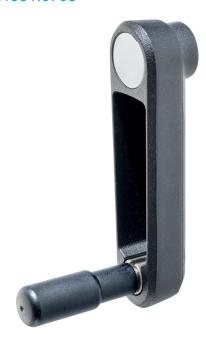

# **Product Description**

# Handle body

· Aluminium, plastic coated, similar to RAL 9005 black, matt structure

#### Covering

Plastic, light grey

# Operation

In the operating position the handle is locked. To move the handle to the rest position, it must be pulled out axially and flipped round.