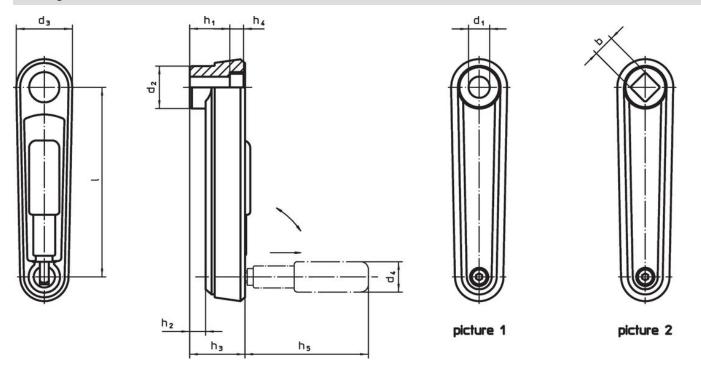

# Drawing

# **Order information**

| Dimensions |                 |                |                |                |                  |                |                |                |                            | I   | Art. No. |
|------------|-----------------|----------------|----------------|----------------|------------------|----------------|----------------|----------------|----------------------------|-----|----------|
| ı          | <b>b</b><br>H11 | d <sub>2</sub> | d <sub>3</sub> | h <sub>1</sub> | h <sub>2</sub> ~ | h <sub>3</sub> | h <sub>4</sub> | h <sub>5</sub> | d₄<br>Cylindrical handle Ø | _   |          |
| [mm]       |                 |                |                |                |                  |                |                |                |                            |     |          |
|            |                 |                |                |                | [m               | nm]            |                |                |                            | [g] |          |
| with squa  | re shaft –      | picture 2, l   | black          |                | [m               | nm]            |                |                |                            | [9] |          |