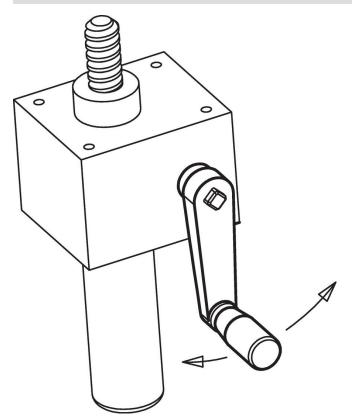

I            | s<br>H11 | e<br>min. | d₁<br>max. | d <sub>2</sub>             | d <sub>3</sub> | h <sub>1</sub> | h <sub>2</sub><br>~ | h <sub>3</sub> | EH 24530. | max. |     |            |
| [mm]         |          |           |            |                            |                |                |                     |                | [mm]      | [°C] | [g] |            |
| Aluminium Al |          |           |            |                            |                |                |                     |                |           |      |     |            |
| 100          | 12       | 16.1      | 12.6       | 27                         | 30             | 28             | 17                  | 15             | 23        | 80   | 161 | 24330.0412 |

### **Application example**



# Compliance

#### **RoHS compliant**

Contains lead - compliant according to exceptions 6a / 6b / 6c.

#### Contains SVHC substances >0,1% w/w

Contains lead - SVHC list [REACH] as of 23.01.2024.

**Contains Proposition 65 substances** 

# Lead can cause cancer and reproductive harm from exposure https://www.P65Warnings.ca.gov/

#### Free from Conflict Minerals

This product does not contain any substances designated as "conflict minerals" such as tantalum, tin, gold or tungsten from the Democratic Republic of Congo or adjacent countries.