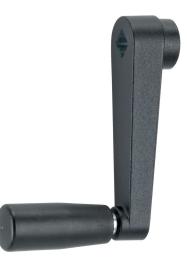

# Crank Handles 24330.0412

#### Handle body

Aluminium, plastic coated, black, matt structure

# Cylindrical handle

• Thermosetting plastic PF 31, black