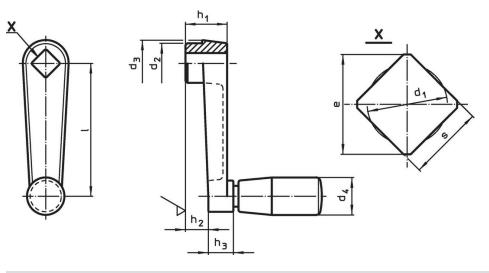

# Drawing

## Order information

|              |          |           | Dimen      | d₄<br>Cylindrical handle Ø | ß              | Ĩ              | Art. No.            |                |           |      |     |            |
|--------------|----------|-----------|------------|----------------------------|----------------|----------------|---------------------|----------------|-----------|------|-----|------------|
| I            | s<br>H11 | e<br>min. | d₁<br>max. | d <sub>2</sub>             | d <sub>3</sub> | h <sub>1</sub> | h <sub>2</sub><br>~ | h <sub>3</sub> | EH 24530. | max. |     |            |
| [mm]         |          |           |            |                            |                |                |                     |                | [mm]      | [°C] | [g] |            |
| Aluminium Al |          |           |            |                            |                |                |                     |                |           |      |     |            |
| 100          | 12       | 16.1      | 12.6       | 27                         | 30             | 28             | 17                  | 15             | 23        | 80   | 161 | 24330.0412 |