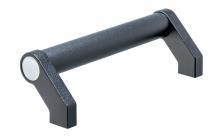

# **Product Description**

Tubular handles are used, for example, on machine doors.

These tubular handles made of aluminium are characterised by their ergonomic and robust construction and modern design. This version is equipped with angled handle legs (legs).