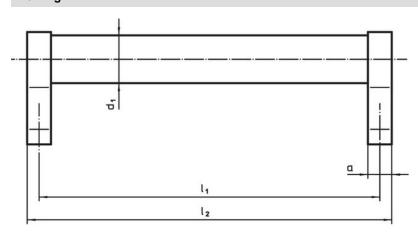

### **Drawing**

## **Order information**

| Dimensions     |                         |   |                |                |                |                |                |                |            |                | I   | Art. No. |
|----------------|-------------------------|---|----------------|----------------|----------------|----------------|----------------|----------------|------------|----------------|-----|----------|
| d <sub>1</sub> | l <sub>1</sub><br>±0.25 | а | b <sub>1</sub> | b <sub>2</sub> | b <sub>3</sub> | d <sub>2</sub> | h <sub>1</sub> | h <sub>2</sub> | h₃<br>min. | l <sub>2</sub> | _   |          |
| [mm]           |                         |   |                |                |                |                |                |                |            |                | [g] |          |
|                |                         |   |                |                |                |                |                |                |            |                |     |          |
| black          |                         |   |                |                |                |                |                |                |            |                |     |          |