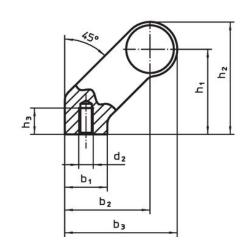

### **Drawing**

## **Order information**

| Dimensions     |                         |   |                |                |                |                |                |                |            |                | I   | Art. No. |
|----------------|-------------------------|---|----------------|----------------|----------------|----------------|----------------|----------------|------------|----------------|-----|----------|
| d <sub>1</sub> | l <sub>1</sub><br>±0.25 | а | b <sub>1</sub> | b <sub>2</sub> | b <sub>3</sub> | d <sub>2</sub> | h <sub>1</sub> | h <sub>2</sub> | h₃<br>min. | l <sub>2</sub> | _   |          |
| [mm]           |                         |   |                |                |                |                |                |                |            |                | [g] |          |
|                |                         |   |                |                |                |                |                |                |            |                |     |          |
| black          |                         |   |                |                |                |                |                |                |            |                |     |          |