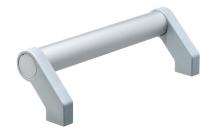

## **Product Description**

Tubular handles are used, for example, on machine doors.

These tubular handles made of aluminium are characterised by their ergonomic and robust construction and modern design. This version is equipped with angled handle legs (legs).