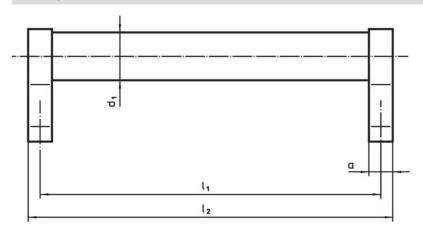

## **Drawing**

## Order information

| Dimensions     |                         |   |                |                |                |                |                |                |                    |                | -   | Art. No. |
|----------------|-------------------------|---|----------------|----------------|----------------|----------------|----------------|----------------|--------------------|----------------|-----|----------|
| d <sub>1</sub> | l <sub>1</sub><br>±0.25 | а | b <sub>1</sub> | b <sub>2</sub> | b <sub>3</sub> | d <sub>2</sub> | h <sub>1</sub> | h <sub>2</sub> | <b>h</b> ₃<br>min. | l <sub>2</sub> | _   |          |
| [mm]           |                         |   |                |                |                |                |                |                |                    |                | [g] |          |
|                |                         |   |                |                | []             |                |                |                |                    |                | เลา |          |
| silver         |                         |   |                |                | []             |                |                |                |                    |                | raı |          |