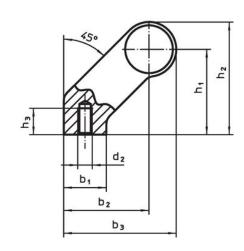

## **Drawing**

## Order information

| Dimensions     |                         |   |                |                |                |                |                |                |                    |                | -   | Art. No. |
|----------------|-------------------------|---|----------------|----------------|----------------|----------------|----------------|----------------|--------------------|----------------|-----|----------|
| d <sub>1</sub> | l <sub>1</sub><br>±0.25 | а | b <sub>1</sub> | b <sub>2</sub> | b <sub>3</sub> | d <sub>2</sub> | h <sub>1</sub> | h <sub>2</sub> | <b>h</b> ₃<br>min. | l <sub>2</sub> | _   |          |
| [mm]           |                         |   |                |                |                |                |                |                |                    |                | [g] |          |
|                |                         |   |                |                | []             |                |                |                |                    |                | เลา |          |
| silver         |                         |   |                |                | []             |                |                |                |                    |                | raı |          |