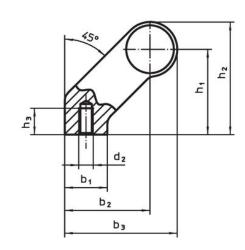

# **Drawing**

# Order information

| Dimensions     |                         |   |                |                |                       |                |                |                |            |                | -   | Art. No. |
|----------------|-------------------------|---|----------------|----------------|-----------------------|----------------|----------------|----------------|------------|----------------|-----|----------|
| d <sub>1</sub> | l <sub>1</sub><br>±0.25 | а | b <sub>1</sub> | b <sub>2</sub> | <b>b</b> <sub>3</sub> | d <sub>2</sub> | h <sub>1</sub> | h <sub>2</sub> | h₃<br>min. | l <sub>2</sub> | _   |          |
| [mm]           |                         |   |                |                |                       |                |                |                |            |                | [g] |          |
|                |                         |   |                |                |                       |                |                |                |            |                |     |          |
| silver         |                         |   |                |                |                       |                |                |                |            |                |     |          |