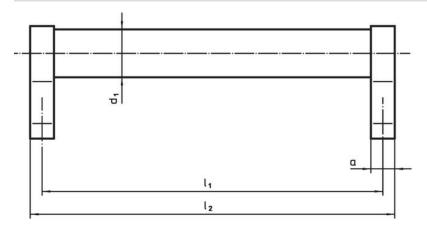

# **Drawing**

# Order information

| Dimensions     |                         |   |                |                |                       |                |                |                |            |                | -   | Art. No. |
|----------------|-------------------------|---|----------------|----------------|-----------------------|----------------|----------------|----------------|------------|----------------|-----|----------|
| d <sub>1</sub> | l <sub>1</sub><br>±0.25 | а | b <sub>1</sub> | b <sub>2</sub> | <b>b</b> <sub>3</sub> | d <sub>2</sub> | h <sub>1</sub> | h <sub>2</sub> | h₃<br>min. | l <sub>2</sub> | _   |          |
| [mm]           |                         |   |                |                |                       |                |                |                |            |                | [g] |          |
|                |                         |   |                |                |                       |                |                |                |            |                |     |          |
| silver         |                         |   |                |                |                       |                |                |                |            |                |     |          |