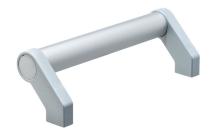

## **Product Description**

Tubular handles are used, for example, on machine doors.

These tubular handles made of aluminium are characterised by their ergonomic and robust construction and modern design. This version is equipped with angled handle legs (legs).

### Handle

· Aluminium, anodised

#### Handle shank

 Zinc die-cast, plastic coated, silver, similar to RAL 9006, matt structure

#### Cap

· Plastic, light grey