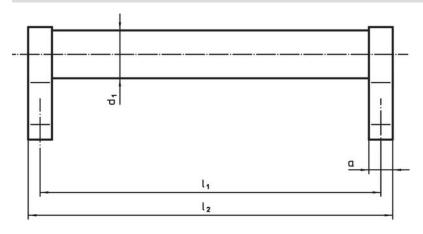

## **Drawing**

## Order information

| Dimensions     |             |   |                |                |                |                |                |                |                        |                | I   | Art. No. |
|----------------|-------------|---|----------------|----------------|----------------|----------------|----------------|----------------|------------------------|----------------|-----|----------|
| d <sub>1</sub> | l₁<br>±0.25 | a | b <sub>1</sub> | b <sub>2</sub> | b <sub>3</sub> | d <sub>2</sub> | h <sub>1</sub> | h <sub>2</sub> | h <sub>3</sub><br>min. | l <sub>2</sub> | _   |          |
| [mm]           |             |   |                |                |                |                |                |                |                        |                | F7  |          |
|                |             |   |                |                | Limin          |                |                |                |                        |                | [g] |          |
| silver         |             |   |                |                | Linni          |                |                |                |                        |                | [9] |          |