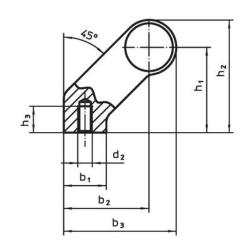

## **Drawing**

## Order information

| Dimensions     |             |   |                |                |                |                |                |                |                        |                | I   | Art. No. |
|----------------|-------------|---|----------------|----------------|----------------|----------------|----------------|----------------|------------------------|----------------|-----|----------|
| d <sub>1</sub> | l₁<br>±0.25 | a | b <sub>1</sub> | b <sub>2</sub> | b <sub>3</sub> | d <sub>2</sub> | h <sub>1</sub> | h <sub>2</sub> | h <sub>3</sub><br>min. | l <sub>2</sub> | _   |          |
| [mm]           |             |   |                |                |                |                |                |                |                        |                | F7  |          |
|                |             |   |                |                | Limin          |                |                |                |                        |                | [g] |          |
| silver         |             |   |                |                | Linni          |                |                |                |                        |                | [9] |          |