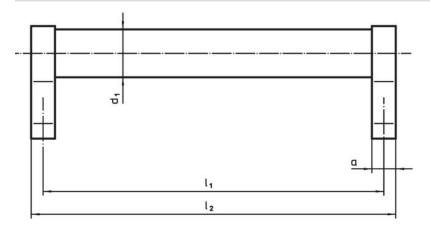

# **Drawing**

# Order information

| Dimensions     |                         |   |                |                |                       |                |                |                |            |                | I   | Art. No. |
|----------------|-------------------------|---|----------------|----------------|-----------------------|----------------|----------------|----------------|------------|----------------|-----|----------|
| d <sub>1</sub> | l <sub>1</sub><br>±0.25 | а | b <sub>1</sub> | b <sub>2</sub> | <b>b</b> <sub>3</sub> | d <sub>2</sub> | h <sub>1</sub> | h <sub>2</sub> | h₃<br>min. | l <sub>2</sub> | _   |          |
| [mm]           |                         |   |                |                |                       |                |                |                |            |                | [g] |          |
| silver         |                         |   |                |                |                       |                |                |                |            |                |     |          |
|                |                         |   |                |                |                       |                |                |                |            |                |     |          |