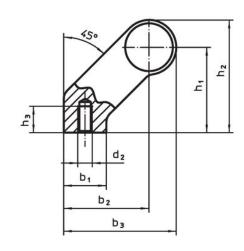

# **Drawing**

# Order information

| Dimensions     |                         |   |                |                |                       |                |                |                |            |                | I   | Art. No. |
|----------------|-------------------------|---|----------------|----------------|-----------------------|----------------|----------------|----------------|------------|----------------|-----|----------|
| d <sub>1</sub> | l <sub>1</sub><br>±0.25 | а | b <sub>1</sub> | b <sub>2</sub> | <b>b</b> <sub>3</sub> | d <sub>2</sub> | h <sub>1</sub> | h <sub>2</sub> | h₃<br>min. | l <sub>2</sub> | _   |          |
| [mm]           |                         |   |                |                |                       |                |                |                |            |                | [g] |          |
| silver         |                         |   |                |                |                       |                |                |                |            |                |     |          |
|                |                         |   |                |                |                       |                |                |                |            |                |     |          |