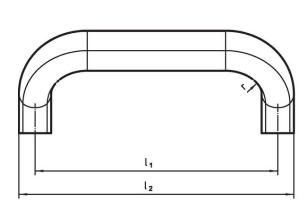

#### **Order information**

| Dimensions     |                         |                |    |                |                       |                       |                          |    |    |                |    |    | I   | Art. No.   |
|----------------|-------------------------|----------------|----|----------------|-----------------------|-----------------------|--------------------------|----|----|----------------|----|----|-----|------------|
| b <sub>1</sub> | l <sub>1</sub><br>±0.25 | l <sub>2</sub> | а  | b <sub>2</sub> | <b>b</b> <sub>3</sub> | <b>b</b> <sub>4</sub> | <b>b</b> <sub>5</sub> +1 | d  | h₁ | h <sub>2</sub> | r  | t  |     |            |
| [mm]           |                         |                |    |                |                       |                       |                          |    |    |                |    |    | [g] |            |
| 26             | 160                     | 177            | 17 | 32             | 34                    | 57                    | 18                       | M8 | 34 | 54             | 17 | 12 | 631 | 24300.0820 |