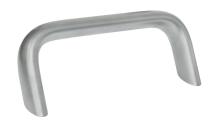

## **Product Description**

U-handles are used, for example, on machine doors, furniture doors, cabinet doors, drawers and drawer units.

#### Handle

· Stainless steel 1.4301, dull blasted