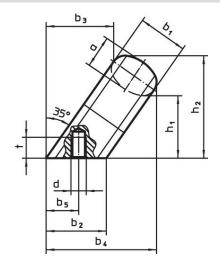

#### **Order information**

| Dimensions     |                         |                |    |                |                       |                       |                          |    |    |                |    |    | I   | Art. No.   |
|----------------|-------------------------|----------------|----|----------------|-----------------------|-----------------------|--------------------------|----|----|----------------|----|----|-----|------------|
| b <sub>1</sub> | l <sub>1</sub><br>±0.25 | l <sub>2</sub> | а  | b <sub>2</sub> | <b>b</b> <sub>3</sub> | <b>b</b> <sub>4</sub> | <b>b</b> <sub>5</sub> +1 | d  | h₁ | h <sub>2</sub> | r  | t  |     |            |
| [mm]           |                         |                |    |                |                       |                       |                          |    |    |                |    |    | [g] |            |
| 26             | 160                     | 177            | 17 | 32             | 34                    | 57                    | 18                       | M8 | 34 | 54             | 17 | 12 | 631 | 24300.0820 |