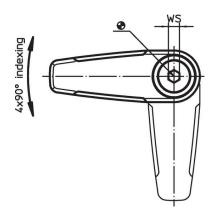

# **Product Description**

To be used for door locking, drawers and as handling aid etc. The retaining catch is indexing 4 x 90°.