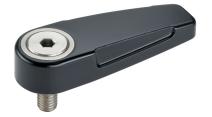

# Retaining Latches • one-sided 24100.0152

# **Product Description**

To be used for door locking, drawers and as handling aid etc. The retaining catch is indexing 4 x 90°.

## Lever

• Zinc die-cast, black, similar to RAL 9005

### Inner parts

Dry powdered metal

#### Screw

Stainless steel A2 (ISO 10642)

Drawing