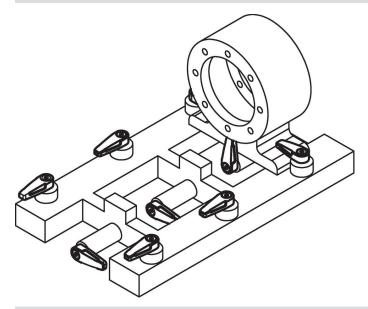

-|------|----|----------------|----------------|----|------|---------------|-----|------------|
| d1    |            | d <sub>2</sub> | l <sub>1</sub> |  | I <sub>2</sub> | b    | h₁ | h <sub>2</sub> | h <sub>3</sub> | h4 |      | max.          |     |            |
|       |            |                |                |  |                | [mm] |    | 1              |                |    | [mm] | [N]           | [g] |            |
| black |            |                |                |  |                |      |    |                |                |    |      |               |     |            |
| M8    |            | 14             | 65             |  | 78             | 25.2 | 14 | 15.8           | 0.8            | 9  | 5    | 1000          | 136 | 24100.0152 |

# Application example



# Compliance

## **RoHS compliant**

Compliant according to Directive 2011/65/EU and Directive 2015/863.

#### Does not contain SVHC substances

No SVHC substances with more than 0.1% w/w contained - SVHC list [REACH] as of 23.01.2024.

#### Does not contain Proposition 65 substances

No Proposition 65 substances included. https://www.P65Warnings.ca.gov/

## Free from Conflict Minerals

This product does not contain any substances designated as "conflict minerals" such as tantalum, tin, gold or tungsten from the Democratic Republic of Congo or adjacent countries.