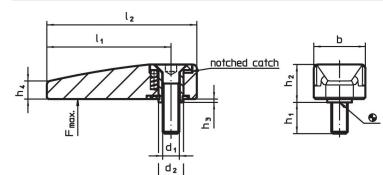

# Order information

|       | Dimensions |                |                |  |                |      |    |                |                |    | WS   | Load capacity | T   | Art. No.   |
|-------|------------|----------------|----------------|--|----------------|------|----|----------------|----------------|----|------|---------------|-----|------------|
| d1    |            | d <sub>2</sub> | l <sub>1</sub> |  | I <sub>2</sub> | b    | h₁ | h <sub>2</sub> | h <sub>3</sub> | h4 |      | max.          |     |            |
|       |            |                |                |  |                | [mm] |    | 1              |                |    | [mm] | [N]           | [g] |            |
| black |            |                |                |  |                |      |    |                |                |    |      |               |     |            |
| M8    |            | 14             | 65             |  | 78             | 25.2 | 14 | 15.8           | 0.8            | 9  | 5    | 1000          | 136 | 24100.0152 |