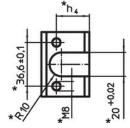

## **Drawing**

<sup>\*</sup> Specifications and material of especially designed jaws have to be taken into consideration.

Erwin Halder KG

# **Order information**

| Clamping range                          | Dimensions |                |                |                | ă.  | Art. No.   |
|-----------------------------------------|------------|----------------|----------------|----------------|-----|------------|
|                                         | h₁         | h <sub>2</sub> | h <sub>3</sub> | h <sub>4</sub> | _   |            |
| [mm]                                    | [mm]       |                |                |                | [g] |            |
| upper exchange clamping jaw – picture 2 |            |                |                |                |     |            |
| 0 – 14                                  | 41         | 40             | 33.3           | 27.6           | 380 | 23320.0062 |