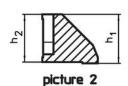

# **Order information**

| Clamping range                          | Dimensions |                |                |                | ă.  | Art. No.   |
|-----------------------------------------|------------|----------------|----------------|----------------|-----|------------|
|                                         | h₁         | h <sub>2</sub> | h <sub>3</sub> | h <sub>4</sub> | _   |            |
| [mm]                                    | [mm]       |                |                |                | [g] |            |
| upper exchange clamping jaw – picture 2 |            |                |                |                |     |            |
| 0 – 14                                  | 41         | 40             | 33.3           | 27.6           | 380 | 23320.0062 |