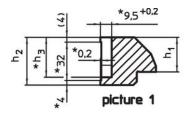

## **Drawing**

<sup>\*</sup> Specifications and material of especially designed jaws have to be taken into consideration.

Erwin Halder KG

# **Order information**

| Clamping range                          | Dimensions |                |                |                | ă.  | Art. No.   |
|-----------------------------------------|------------|----------------|----------------|----------------|-----|------------|
|                                         | h₁         | h <sub>2</sub> | h <sub>3</sub> | h <sub>4</sub> | _   |            |
| [mm]                                    | [mm]       |                |                |                | [g] |            |
| upper exchange clamping jaw – picture 2 |            |                |                |                |     |            |
| 0 – 14                                  | 41         | 40             | 33.3           | 27.6           | 380 | 23320.0062 |