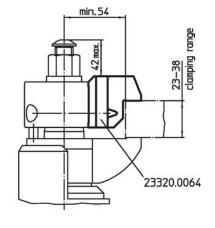

## **Drawing**

<sup>\*</sup> Specifications and material of especially designed jaws have to be taken into consideration.

Erwin Halder KG

# **Order information**

| Clamping range                          | Dimensions |                |                |                | ă.  | Art. No.   |
|-----------------------------------------|------------|----------------|----------------|----------------|-----|------------|
|                                         | h₁         | h <sub>2</sub> | h <sub>3</sub> | h <sub>4</sub> | _   |            |
| [mm]                                    | [mm]       |                |                |                | [g] |            |
| upper exchange clamping jaw – picture 2 |            |                |                |                |     |            |
| 0 – 14                                  | 41         | 40             | 33.3           | 27.6           | 380 | 23320.0062 |