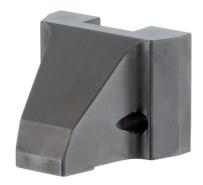

# Clamping Jaws ⋅ for floating clamp M 16 23320.0062



# **Product Description**

The clamping jaws can be used for the floating clamp 23320.0016 to increase or decrease the clamping range.

#### **Material**

· Case-hardened steel, nitrided, manganese phosphated

## **Drawing**













<sup>\*</sup> Specifications and material of especially designed jaws have to be taken into consideration.

Erwin Halder KG

# **Order information**

| Clamping range                          | Dimensions |                |                |                | ă.  | Art. No.   |
|-----------------------------------------|------------|----------------|----------------|----------------|-----|------------|
|                                         | h₁         | h <sub>2</sub> | h <sub>3</sub> | h <sub>4</sub> | _   |            |
| [mm]