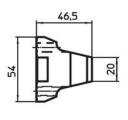

# **Order information**

| Clamping range                          | Dimensions |                |                |                | ă.  | Art. No.   |
|-----------------------------------------|------------|----------------|----------------|----------------|-----|------------|
|                                         | h₁         | h <sub>2</sub> | h <sub>3</sub> | h <sub>4</sub> | _   |            |
| [mm]                                    | [mm]       |                |                |                | [g] |            |
| upper exchange clamping jaw – picture 2 |            |                |                |                |     |            |
| 0 – 14                                  | 41         | 40             | 33.3           | 27.6           | 380 | 23320.0062 |