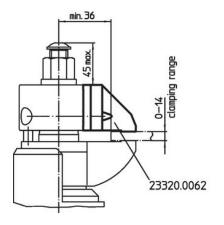

# **Application example**

www.halder.com Page 1 of 2

# **Product Description**

The clamping jaws can be used for the floating clamp 23320.0016 to increase or decrease the clamping range.