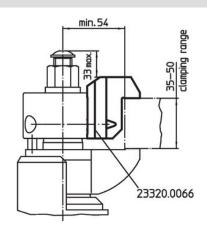

## **Drawing**

<sup>\*</sup> Specifications and material of especially designed jaws have to be taken into consideration.

Erwin Halder KG

# **Order information**

| Clamping range                          | Dimensions |                |                |                | ă.  | Art. No.   |
|-----------------------------------------|------------|----------------|----------------|----------------|-----|------------|
|                                         | h₁         | h <sub>2</sub> | h <sub>3</sub> | h <sub>4</sub> | _   |            |
| [mm]                                    | [mm]       |                |                |                | [g] |            |
| upper exchange clamping jaw – picture 2 |            |                |                |                |     |            |
| 0 – 14                                  | 41         | 40             | 33.3           | 27.6           | 380 | 23320.0062 |