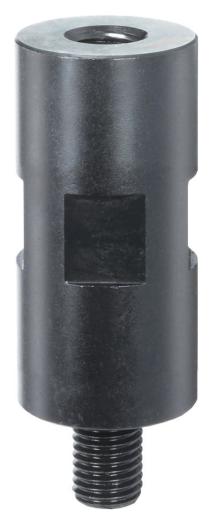

# Height Adjusting Cylinders 23310.0132

### **Product Description**

The height adjusting cylinders can be used to extend the clamping height of down-thrust clamps EH 23310. They are also used in combination with seating pins (EH 22680.), pins (EH 22690.) and self-aligning pads (EH 22730. - EH 22741.).

# Order information

| Dimensions         |                         |                |                | WS   |     | Art. No.   |
|--------------------|-------------------------|----------------|----------------|------|-----|------------|
| <b>d</b> ₁<br>-0.1 | ι <sub>1</sub><br>±0.01 | d <sub>2</sub> | l <sub>2</sub> |      | -   |            |
| [mm]               |                         |                |                | [mm] | [g] |            |
| picture 1          |                         |                |                |      |     |            |
| 32                 | 70                      | M10            | 20             | 27   | 411 | 23310.0132 |