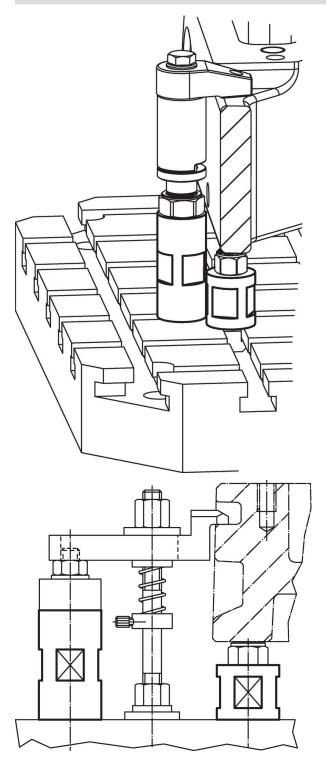

# Application example

### **Product Description**

The height adjusting cylinders can be used to extend the clamping height of down-thrust clamps EH 23310. They are also used in combination with seating pins (EH 22680.), pins (EH 22690.) and self-aligning pads (EH 22730. - EH 22741.).