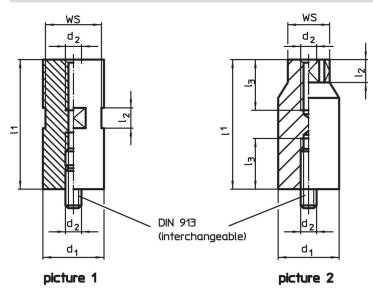

# Drawing

# Order information

| Dimensions         |                         |                |                | WS   |     | Art. No.   |
|--------------------|-------------------------|----------------|----------------|------|-----|------------|
| <b>d</b> ₁<br>-0.1 | ι <sub>1</sub><br>±0.01 | d <sub>2</sub> | l <sub>2</sub> |      | -   |            |
| [mm]               |                         |                |                | [mm] | [g] |            |
| picture 1          |                         |                |                |      |     |            |
| 32                 | 70                      | M10            | 20             | 27   | 411 | 23310.0132 |