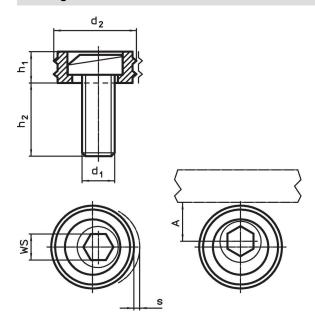

## **Drawing**

Erwin Halder KG

## **Order information**

| Dimensions     |       |                |                |     |      | ws   | Clamping | Tightening | I   | Art. No.   |
|----------------|-------|----------------|----------------|-----|------|------|----------|------------|-----|------------|
| d <sub>1</sub> | $d_2$ | h <sub>1</sub> | h <sub>2</sub> | s   |      |      | force    | torque     | _   |            |
|                |       |                |                |     |      |      | max.     | max.       |     |            |
| [mm]           |       |                |                |     | [mm] | [mm] | [kN]     | [Nm]       | [g] |            |
| M16            | 30.1  | 12.7           | 26.8           | 2.5 | 15   | 12   | 26.7     | 135        | 92  | 23270.0216 |