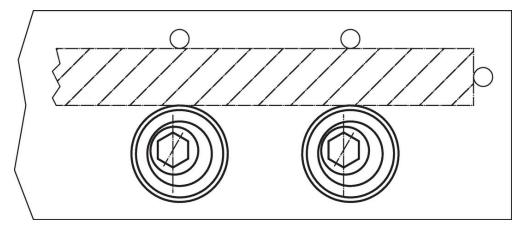

|                |     |      | ws   | Clamping | Tightening | I   | Art. No.   |
|----------------|-------|----------------|----------------|-----|------|------|----------|------------|-----|------------|
| d <sub>1</sub> | $d_2$ | h <sub>1</sub> | h <sub>2</sub> | s   |      |      | force    | torque     | _   |            |
|                |       |                |                |     |      |      | max.     | max.       |     |            |
| [mm]           |       |                |                |     | [mm] | [mm] | [kN]     | [Nm]       | [g] |            |
| M16            | 30.1  | 12.7           | 26.8           | 2.5 | 15   | 12   | 26.7     | 135        | 92  | 23270.0216 |



Page 1 of 2 www.halder.com

Published on: 2.5.2024

## **Application example**



## Compliance

Compliant according to Directive 2011/65/EU and Directive 2015/863.

No SVHC substances with more than 0.1% w/w contained - SVHC list [REACH] as of 23.01.2024.

No Proposition 65 substances included. https://www.P65Warnings.ca.gov/



www.halder.com Page 2 of 2
Published on: 2.5.2024