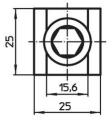

# Adapter for Taper Clamping Units • for clamping bars 23250.0531



## **Product Description**

With the adapter, all taper clamping units M8 - M12 can be mounted on the clamping bars. The adapter for the size M8 includes a twist-lock.

### **Material**

Tool steel

Drawing



picture 1







picture 2

## **Order information**

|           | Art. No.   |
|-----------|------------|
| [9]       |            |
| picture 2 |            |
| 105       | 23250.0531 |

# Compliance

### **RoHS compliant**

Compliant according to Directive 2011/65/EU and Directive 2015/863.

#### Does not contain SVHC substances

No SVHC substances with more than 0.1% w/w contained - SVHC list [REACH] as of 23.01.2024.

## Does not contain Proposition 65 substances No Proposition 65 substances included.

https://www.P65Warnings.ca.gov/

# Free from Conflict Minerals

This product does not contain any substances designated as "conflict minerals" such as tantalum, tin, gold or tungsten from the Democratic Republic of Congo or adjacent countries.