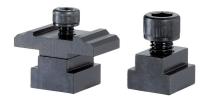

## **Product Description**

With the adapter, all taper clamping units M8 - M12 can be mounted on the clamping bars. The adapter for the size M8 includes a twist-lock.