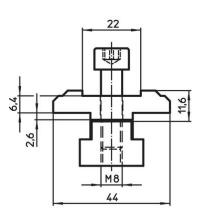

## **Product Description**

With the adapter, all taper clamping units M8 - M12 can be mounted on the clamping bars. The adapter for the size M8 includes a twist-lock.

### **Material**

Tool steel

Drawing

picture 1

picture 2