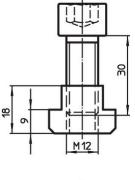

## **Product Description**

With the adapter, all taper clamping units M8 - M12 can be mounted on the clamping bars. The adapter for the size M8 includes a twist-lock.

### **Material**

Tool steel

Drawing

picture 1

picture 2