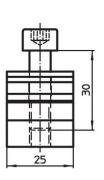

## **Product Description**

With the adapter, all taper clamping units M8 - M12 can be mounted on the clamping bars. The adapter for the size M8 includes a twist-lock.

### **Material**

Tool steel

Drawing

picture 1

picture 2