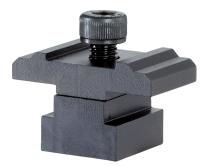

# Adapter for Taper Clamping Units • for clamping bars 23250.0530

## **Product Description**

With the adapter, all taper clamping units M8 - M12 can be mounted on the clamping bars. The adapter for the size M8 includes a twist-lock.