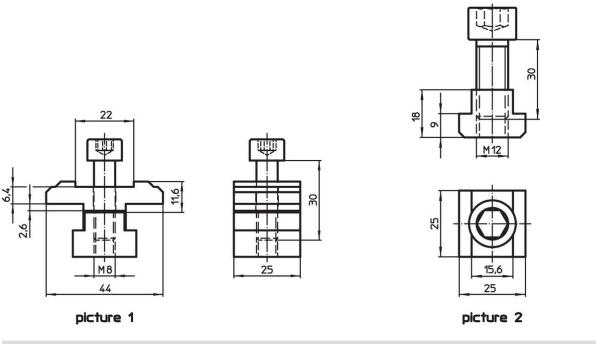

## **Product Description**

With the adapter, all taper clamping units M8 - M12 can be mounted on the clamping bars. The adapter for the size M8 includes a twist-lock.

### **Material**

Tool steel

Drawing

# **Order information**

|           | Art. No.   |
|-----------|------------|
| [9]       |            |
| picture 1 |            |
| 153       | 23250.0530 |