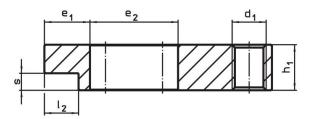

# Assembly

The soft jaws are mounted or disassembled with two screws. These are included in the scope of delivery.

Drawing

picture 1

picture 2

# **Order information**

| Nomina                          | al Dimensions  |                |                |                |                |                | ws | <u>í</u> |     | Art. No.   |
|---------------------------------|----------------|----------------|----------------|----------------|----------------|----------------|----|----------|-----|------------|
| dimensio                        |                |                |                |                |                |                |    |          |     |            |
| b <sub>1</sub>                  | b <sub>4</sub> | d <sub>2</sub> | h <sub>2</sub> | h <sub>3</sub> | I <sub>5</sub> | I <sub>6</sub> |    | max.     |     |            |
| +0.5                            |                |                |                |                |                |                |    |          |     |            |
| [mm]                            |                | [mm]           |                |                |                |                |    | [°C]     | [g] |            |
| soft jaw from brass – picture 2 |                |                |                |                |                |                |    |          |     |            |
| 14                              | 16             | M5             | 12             | 20             | 32             | 16             | 3  | 250      | 53  | 23190.0064 |