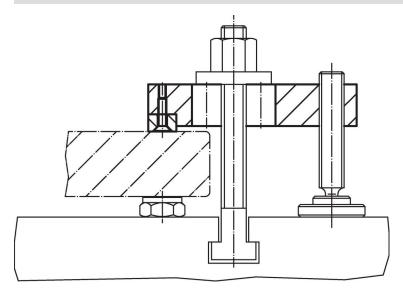

>3</sub> | I <sub>5</sub> | I <sub>6</sub> |    | max.     |     |            |
| +0.5                            |                |                |                |                |                |                |    |          |     |            |
| [mm]                            |                | [mm]           |                |                |                |                |    | [°C]     | [g] |            |
| soft jaw from brass – picture 2 |                |                |                |                |                |                |    |          |     |            |
| 14                              | 16             | M5             | 12             | 20             | 32             | 16             | 3  | 250      | 53  | 23190.0064 |

# **Application example**



### Compliance

#### **RoHS compliant**

Contains lead - compliant according to exceptions 6a / 6b / 6c.

Contains SVHC substances >0,1% w/w Contains lead - SVHC list [REACH] as of 23.01.2024.

# **Contains Proposition 65 substances**



Lead can cause cancer and reproductive harm from exposure https://www.P65Warnings.ca.gov/

# Free from Conflict Minerals

This product does not contain any substances designated as "conflict minerals" such as tantalum, tin, gold or tungsten from the Democratic Republic of Congo or adjacent countries.