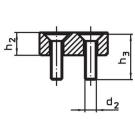

# Assembly

The soft jaws are mounted or disassembled with two screws. These are included in the scope of delivery.

Drawing

picture 1

picture 2

# **Order information**

| Nomina                          | al Dimensions  |                |                |                |                |                | ws | <u>í</u> |     | Art. No.   |
|---------------------------------|----------------|----------------|----------------|----------------|----------------|----------------|----|----------|-----|------------|
| dimensio                        |                |                |                |                |                |                |    |          |     |            |
| b <sub>1</sub>                  | b <sub>4</sub> | d <sub>2</sub> | h <sub>2</sub> | h <sub>3</sub> | I <sub>5</sub> | I <sub>6</sub> |    | max.     |     |            |
| +0.5                            |                |                |                |                |                |                |    |          |     |            |
| [mm]                            |                | [mm]           |                |                |                |                |    | [°C]     | [g] |            |
| soft jaw from brass – picture 2 |                |                |                |                |                |                |    |          |     |            |
| 14                              | 16             | M5             | 12             | 20             | 32             | 16             | 3  | 250      | 53  | 23190.0064 |