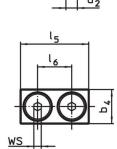

# Assembly

The soft jaws are mounted or disassembled with two screws. These are included in the scope of delivery.

Drawing

picture 1

picture 2

# **Order information**

| Nomina                          | al Dimensions  |                |                |                |                |                | ws | <u>í</u> |     | Art. No.   |
|---------------------------------|----------------|----------------|----------------|----------------|----------------|----------------|----|----------|-----|------------|
| dimensio                        |                |                |                |                |                |                |    |          |     |            |
| b <sub>1</sub>                  | b <sub>4</sub> | d <sub>2</sub> | h <sub>2</sub> | h <sub>3</sub> | I <sub>5</sub> | I <sub>6</sub> |    | max.     |     |            |
| +0.5                            |                |                |                |                |                |                |    |          |     |            |
| [mm]                            |                | [mm]           |                |                |                |                |    | [°C]     | [g] |            |
| soft jaw from brass – picture 2 |                |                |                |                |                |                |    |          |     |            |
| 14                              | 16             | M5             | 12             | 20             | 32             | 16             | 3  | 250      | 53  | 23190.0064 |