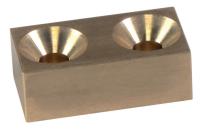

# **Product Description**

This clamp (clamping claw) with exchangeable soft jaw is mainly used in mechanical clamping technology for clamping workpieces.

The soft jaw made from brass or plastic protects the workpiece from damage.

### Material

Soft jaw

Brass

# Assembly

The soft jaws are mounted or disassembled with two screws. These are included in the scope of delivery.

Drawing

picture 1

picture 2