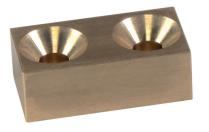

## **Product Description**

This clamp (clamping claw) with exchangeable soft jaw is mainly used in mechanical clamping technology for clamping workpieces.

The soft jaw made from brass or plastic protects the workpiece from damage.

## Assembly

The soft jaws are mounted or disassembled with two screws. These are included in the scope of delivery.

Drawing

picture 1

picture 2