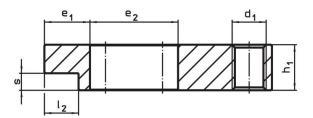

## Assembly

The soft jaws are mounted or disassembled with two screws. These are included in the scope of delivery.

Drawing

picture 1

picture 2

#### **Order information**

| Nomina                          | Dimensions     |                |                |                |                |                | ws | <u>A</u> |     | Art. No.   |
|---------------------------------|----------------|----------------|----------------|----------------|----------------|----------------|----|----------|-----|------------|
| dimensio                        |                |                |                |                |                |                |    |          |     |            |
| b <sub>1</sub>                  | b <sub>4</sub> | d <sub>2</sub> | h <sub>2</sub> | h <sub>3</sub> | I <sub>5</sub> | I <sub>6</sub> |    | max.     |     |            |
| +0.5                            |                |                |                |                |                |                |    |          |     |            |
| [mm]                            |                | [mm]           |                |                |                |                |    | [°C]     | [g] |            |
| soft jaw from brass – picture 2 |                |                |                |                |                |                |    |          |     |            |
| 9                               | 10             | M3             | 6              | 12             | 20             | 11             | 2  | 250      | 11  | 23190.0062 |