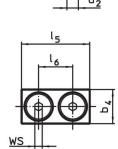

## Assembly

The soft jaws are mounted or disassembled with two screws. These are included in the scope of delivery.

Drawing

picture 1

picture 2

#### **Order information**

| Nomina                          | Dimensions     |                |                |                |                |                | ws | <u>A</u> |     | Art. No.   |
|---------------------------------|----------------|----------------|----------------|----------------|----------------|----------------|----|----------|-----|------------|
| dimensio                        |                |                |                |                |                |                |    |          |     |            |
| b <sub>1</sub>                  | b <sub>4</sub> | d <sub>2</sub> | h <sub>2</sub> | h <sub>3</sub> | I <sub>5</sub> | I <sub>6</sub> |    | max.     |     |            |
| +0.5                            |                |                |                |                |                |                |    |          |     |            |
| [mm]                            |                | [mm]           |                |                |                |                |    | [°C]     | [g] |            |
| soft jaw from brass – picture 2 |                |                |                |                |                |                |    |          |     |            |
| 9                               | 10             | M3             | 6              | 12             | 20             | 11             | 2  | 250      | 11  | 23190.0062 |