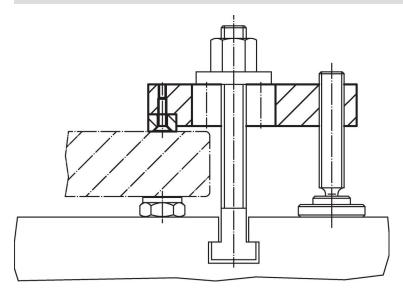

3</sub> | I <sub>5</sub> | I <sub>6</sub> |    | max.     |     |            |
| +0.5                            |                |                |                |                |                |                |    |          |     |            |
| [mm]                            |                | [mm]           |                |                |                |                |    | [°C]     | [g] |            |
| soft jaw from brass – picture 2 |                |                |                |                |                |                |    |          |     |            |
| 9                               | 10             | M3             | 6              | 12             | 20             | 11             | 2  | 250      | 11  | 23190.0062 |

## **Application example**



#### Compliance

#### **RoHS compliant**

Contains lead - compliant according to exceptions 6a / 6b / 6c.

Contains SVHC substances >0,1% w/w Contains lead - SVHC list [REACH] as of 23.01.2024.

## **Contains Proposition 65 substances**



Lead can cause cancer and reproductive harm from exposure https://www.P65Warnings.ca.gov/

## Free from Conflict Minerals

This product does not contain any substances designated as "conflict minerals" such as tantalum, tin, gold or tungsten from the Democratic Republic of Congo or adjacent countries.