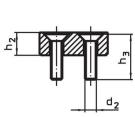

## Assembly

The soft jaws are mounted or disassembled with two screws. These are included in the scope of delivery.

Drawing

picture 1

picture 2

#### **Order information**

| Nomina                          | Dimensions     |                |                |                |                |                | ws | <u>A</u> |     | Art. No.   |
|---------------------------------|----------------|----------------|----------------|----------------|----------------|----------------|----|----------|-----|------------|
| dimensio                        |                |                |                |                |                |                |    |          |     |            |
| b <sub>1</sub>                  | b <sub>4</sub> | d <sub>2</sub> | h <sub>2</sub> | h <sub>3</sub> | I <sub>5</sub> | I <sub>6</sub> |    | max.     |     |            |
| +0.5                            |                |                |                |                |                |                |    |          |     |            |
| [mm]                            |                | [mm]           |                |                |                |                |    | [°C]     | [g] |            |
| soft jaw from brass – picture 2 |                |                |                |                |                |                |    |          |     |            |
| 9                               | 10             | M3             | 6              | 12             | 20             | 11             | 2  | 250      | 11  | 23190.0062 |