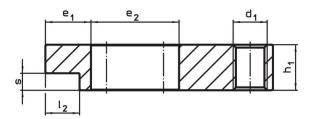

# Assembly

The soft jaws are mounted or disassembled with two screws. These are included in the scope of delivery.

Drawing

picture 1

picture 2

# Order information

| Nomina                          | Dimensions     |                |                |                |                |                | ws  | <u>A</u> | T   | Art. No.   |
|---------------------------------|----------------|----------------|----------------|----------------|----------------|----------------|-----|----------|-----|------------|
| dimensio                        |                |                |                |                |                |                |     | ۲        | -   |            |
| b <sub>1</sub>                  | b <sub>4</sub> | d <sub>2</sub> | h <sub>2</sub> | h <sub>3</sub> | I <sub>5</sub> | I <sub>6</sub> |     | max.     |     |            |
| +0.5                            |                |                |                |                |                |                |     |          |     |            |
| [mm]                            |                | [mm]           |                |                |                |                |     | [°C]     | [g] |            |
| soft jaw from brass – picture 2 |                |                |                |                |                |                |     |          |     |            |
| 5.5                             | 6              | M2             | 4              | 8              | 12             | 6              | 1.3 | 250      | 3.9 | 23190.0060 |