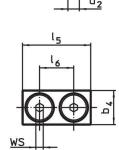

# Assembly

The soft jaws are mounted or disassembled with two screws. These are included in the scope of delivery.

Drawing

picture 1

picture 2

# Order information

| Nomina                          | Dimensions     |                |                |                |                |                | ws  | <u>A</u> | T   | Art. No.   |
|---------------------------------|----------------|----------------|----------------|----------------|----------------|----------------|-----|----------|-----|------------|
| dimensio                        |                |                |                |                |                |                |     | ۲        | -   |            |
| b <sub>1</sub>                  | b <sub>4</sub> | d <sub>2</sub> | h <sub>2</sub> | h <sub>3</sub> | I <sub>5</sub> | I <sub>6</sub> |     | max.     |     |            |
| +0.5                            |                |                |                |                |                |                |     |          |     |            |
| [mm]                            |                | [mm]           |                |                |                |                |     | [°C]     | [g] |            |
| soft jaw from brass – picture 2 |                |                |                |                |                |                |     |          |     |            |
| 5.5                             | 6              | M2             | 4              | 8              | 12             | 6              | 1.3 | 250      | 3.9 | 23190.0060 |