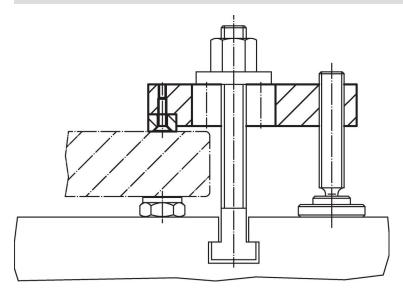

ub> | I <sub>5</sub> | I <sub>6</sub> |     | max.     |     |            |
| +0.5                            |                |                |                |                |                |                |     |          |     |            |
| [mm]                            |                | [mm]           |                |                |                |                |     | [°C]     | [g] |            |
| soft jaw from brass – picture 2 |                |                |                |                |                |                |     |          |     |            |
| 5.5                             | 6              | M2             | 4              | 8              | 12             | 6              | 1.3 | 250      | 3.9 | 23190.0060 |

# **Application example**



## Compliance

#### **RoHS compliant**

Contains lead - compliant according to exceptions 6a / 6b / 6c.

Contains SVHC substances >0,1% w/w Contains lead - SVHC list [REACH] as of 23.01.2024.

# **Contains Proposition 65 substances**



Lead can cause cancer and reproductive harm from exposure https://www.P65Warnings.ca.gov/

# Free from Conflict Minerals

This product does not contain any substances designated as "conflict minerals" such as tantalum, tin, gold or tungsten from the Democratic Republic of Congo or adjacent countries.