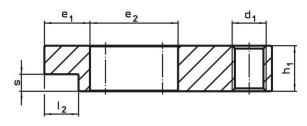

# **Drawing**

picture 1

Erwin Halder KG

picture 2

#### **Order information**

| Nomina         | l Dimensions                             |                |                |     |                |                |                |    |                |                |                |    | I    | Art. No.   |  |
|----------------|------------------------------------------|----------------|----------------|-----|----------------|----------------|----------------|----|----------------|----------------|----------------|----|------|------------|--|
| dimensi        | I <sub>1</sub>                           | b <sub>2</sub> | b <sub>3</sub> | d₁  | d <sub>2</sub> | e <sub>1</sub> | e <sub>2</sub> | h₁ | l <sub>2</sub> | l <sub>3</sub> | I <sub>4</sub> | s  | _    |            |  |
| b <sub>1</sub> |                                          |                |                |     |                |                |                |    |                |                |                |    |      |            |  |
| +0.5           |                                          |                |                |     |                |                |                |    |                |                |                |    |      |            |  |
| [mm]           | [mm]                                     |                |                |     |                |                |                |    |                |                |                |    | [g]  |            |  |
| plain          | plain clamp without soft jaw – picture 1 |                |                |     |                |                |                |    |                |                |                |    |      |            |  |
| 18             | 160                                      | 50             | 30             | M16 | M8             | 30             | 63             | 30 | 28             | 14             | 16             | 12 | 1440 | 23190.0055 |  |