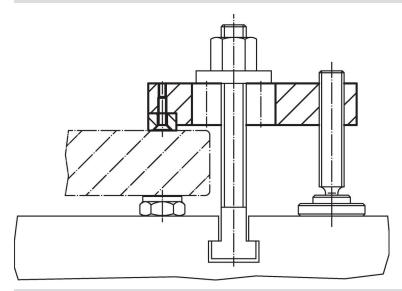

|  |
| [mm]           | [mm]                                     |                |                |     |                |                |                |    |                |                |                |    | [g]  |            |  |
| plain          | plain clamp without soft jaw – picture 1 |                |                |     |                |                |                |    |                |                |                |    |      |            |  |
| 18             | 160                                      | 50             | 30             | M16 | M8             | 30             | 63             | 30 | 28             | 14             | 16             | 12 | 1440 | 23190.0055 |  |

www.halder.com Page 1 of 2

Published on: 3.2.2024

# **Application example**



#### Compliance

#### **RoHS** compliant

Contains lead - compliant according to exceptions 6a / 6b / 6c.

# Contains SVHC substances >0,1% w/w

Contains lead - SVHC list [REACH] as of 23.01.2024.

# **Contains Proposition 65 substances**



Lead can cause cancer and reproductive harm from exposure https://www.P65Warnings.ca.gov/

# **Free from Conflict Minerals**

This product does not contain any substances designated as "conflict minerals" such as tantalum, tin, gold or tungsten from the Democratic Republic of Congo or adjacent countries.



Erwin Halder KG

www.halder.com Page 2 of 2

Published on: 3.2.2024