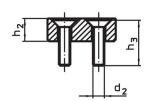

# **Drawing**

picture 1

Erwin Halder KG

picture 2

#### **Order information**

| Nomina         | l Dimensions                             |                |                |     |                |                |                |    |                |                |                |    | I    | Art. No.   |  |
|----------------|------------------------------------------|----------------|----------------|-----|----------------|----------------|----------------|----|----------------|----------------|----------------|----|------|------------|--|
| dimensi        | I <sub>1</sub>                           | b <sub>2</sub> | b <sub>3</sub> | d₁  | d <sub>2</sub> | e <sub>1</sub> | e <sub>2</sub> | h₁ | l <sub>2</sub> | l <sub>3</sub> | I <sub>4</sub> | s  | _    |            |  |
| b <sub>1</sub> |                                          |                |                |     |                |                |                |    |                |                |                |    |      |            |  |
| +0.5           |                                          |                |                |     |                |                |                |    |                |                |                |    |      |            |  |
| [mm]           | [mm]                                     |                |                |     |                |                |                |    |                |                |                |    | [g]  |            |  |
| plain          | plain clamp without soft jaw – picture 1 |                |                |     |                |                |                |    |                |                |                |    |      |            |  |
| 18             | 160                                      | 50             | 30             | M16 | M8             | 30             | 63             | 30 | 28             | 14             | 16             | 12 | 1440 | 23190.0055 |  |