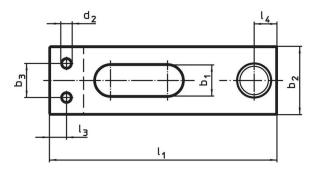

# **Drawing**

picture 1

Erwin Halder KG

picture 2

#### **Order information**

| Nomina         | l Dimensions                             |                |                |     |                |                |                |    |                |                |                |    | I    | Art. No.   |  |
|----------------|------------------------------------------|----------------|----------------|-----|----------------|----------------|----------------|----|----------------|----------------|----------------|----|------|------------|--|
| dimensi        | I <sub>1</sub>                           | b <sub>2</sub> | b <sub>3</sub> | d₁  | d <sub>2</sub> | e <sub>1</sub> | e <sub>2</sub> | h₁ | l <sub>2</sub> | l <sub>3</sub> | I <sub>4</sub> | s  | _    |            |  |
| b <sub>1</sub> |                                          |                |                |     |                |                |                |    |                |                |                |    |      |            |  |
| +0.5           |                                          |                |                |     |                |                |                |    |                |                |                |    |      |            |  |
| [mm]           | [mm]                                     |                |                |     |                |                |                |    |                |                |                |    | [g]  |            |  |
| plain          | plain clamp without soft jaw – picture 1 |                |                |     |                |                |                |    |                |                |                |    |      |            |  |
| 18             | 160                                      | 50             | 30             | M16 | M8             | 30             | 63             | 30 | 28             | 14             | 16             | 12 | 1440 | 23190.0055 |  |