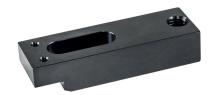

# **Product Description**

This clamp (clamping claw) with exchangeable soft jaw is mainly used in mechanical clamping technology for clamping workpieces.

The soft jaw made from brass or plastic protects the workpiece from damage.

#### **Assembly**

The soft jaws are mounted or disassembled with two screws. These are included in the scope of delivery.

# **Drawing**

picture 1

Erwin Halder KG

picture 2