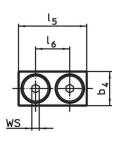

# **Drawing**

picture 1

picture 2

#### **Order information**

| Nomina         | Dimensions                               |                |                |    |                |                |                |                |                |                |                |   | I   | Art. No.   |  |
|----------------|------------------------------------------|----------------|----------------|----|----------------|----------------|----------------|----------------|----------------|----------------|----------------|---|-----|------------|--|
| dimensic       | I <sub>1</sub>                           | b <sub>2</sub> | b <sub>3</sub> | d₁ | d <sub>2</sub> | e <sub>1</sub> | e <sub>2</sub> | h <sub>1</sub> | l <sub>2</sub> | l <sub>3</sub> | I <sub>4</sub> | s |     |            |  |
| b <sub>1</sub> |                                          |                |                |    |                |                | _              |                |                |                |                |   |     |            |  |
| +0.5           |                                          |                |                |    |                |                |                |                |                |                |                |   |     |            |  |
| [mm]           | [mm]                                     |                |                |    |                |                |                |                |                |                |                |   | [g] |            |  |
| plain o        | plain clamp without soft jaw – picture 1 |                |                |    |                |                |                |                |                |                |                |   |     |            |  |
| 7              | 50                                       | 16             | 9              | M6 | M2,5           | 10             | 22             | 10             | 8              | 4              | 5              | 4 | 46  | 23190.0051 |  |