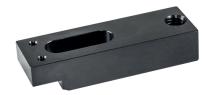

# **Product Description**

This clamp (clamping claw) with exchangeable soft jaw is mainly used in mechanical clamping technology for clamping workpieces.

The soft jaw made from brass or plastic protects the workpiece from damage.

#### **Assembly**

The soft jaws are mounted or disassembled with two screws. These are included in the scope of delivery.