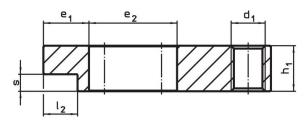

# **Drawing**

picture 1

picture 2

#### **Order information**

| Nomina         | Dimensions                               |                |                |    |                |                |                |                |                |                |                |   | I   | Art. No.   |  |
|----------------|------------------------------------------|----------------|----------------|----|----------------|----------------|----------------|----------------|----------------|----------------|----------------|---|-----|------------|--|
| dimensic       | I <sub>1</sub>                           | b <sub>2</sub> | b <sub>3</sub> | d₁ | d <sub>2</sub> | e <sub>1</sub> | e <sub>2</sub> | h <sub>1</sub> | l <sub>2</sub> | l <sub>3</sub> | I <sub>4</sub> | s |     |            |  |
| b <sub>1</sub> |                                          |                |                |    |                |                | _              |                |                |                |                |   |     |            |  |
| +0.5           |                                          |                |                |    |                |                |                |                |                |                |                |   |     |            |  |
| [mm]           | [mm]                                     |                |                |    |                |                |                |                |                |                |                |   | [g] |            |  |
| plain o        | plain clamp without soft jaw – picture 1 |                |                |    |                |                |                |                |                |                |                |   |     |            |  |
| 7              | 50                                       | 16             | 9              | M6 | M2,5           | 10             | 22             | 10             | 8              | 4              | 5              | 4 | 46  | 23190.0051 |  |