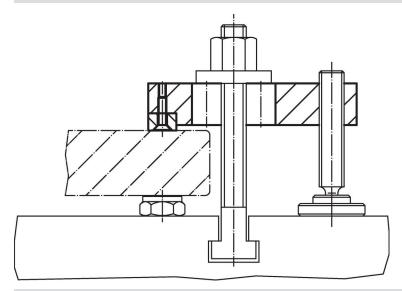

|                |                |    |                |                |                |                |                |                |                |   | [g] |            |  |
| plain o        | plain clamp without soft jaw – picture 1 |                |                |    |                |                |                |                |                |                |                |   |     |            |  |
| 7              | 50                                       | 16             | 9              | M6 | M2,5           | 10             | 22             | 10             | 8              | 4              | 5              | 4 | 46  | 23190.0051 |  |

www.halder.com Page 1 of 2 Published on: 3.2.2024

Erwin Halder KG

# **Application example**



#### Compliance

#### **RoHS** compliant

Contains lead - compliant according to exceptions 6a / 6b / 6c.

# Contains SVHC substances >0,1% w/w

Contains lead - SVHC list [REACH] as of 23.01.2024.

# **Contains Proposition 65 substances**



Lead can cause cancer and reproductive harm from exposure https://www.P65Warnings.ca.gov/

# **Free from Conflict Minerals**

This product does not contain any substances designated as "conflict minerals" such as tantalum, tin, gold or tungsten from the Democratic Republic of Congo or adjacent countries.



Erwin Halder KG

www.halder.com Page 2 of 2

Published on: 3.2.2024