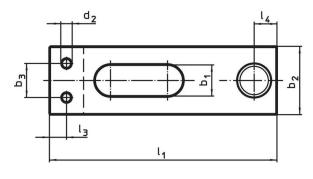

# **Drawing**

picture 1

picture 2

#### **Order information**

| Nomina         | Dimensions                               |                |                |    |                |                |                |                |                |                |                |   | I   | Art. No.   |  |
|----------------|------------------------------------------|----------------|----------------|----|----------------|----------------|----------------|----------------|----------------|----------------|----------------|---|-----|------------|--|
| dimensic       | I <sub>1</sub>                           | b <sub>2</sub> | b <sub>3</sub> | d₁ | d <sub>2</sub> | e <sub>1</sub> | e <sub>2</sub> | h <sub>1</sub> | l <sub>2</sub> | l <sub>3</sub> | I <sub>4</sub> | s |     |            |  |
| b <sub>1</sub> |                                          |                |                |    |                |                | _              |                |                |                |                |   |     |            |  |
| +0.5           |                                          |                |                |    |                |                |                |                |                |                |                |   |     |            |  |
| [mm]           | [mm]                                     |                |                |    |                |                |                |                |                |                |                |   | [g] |            |  |
| plain o        | plain clamp without soft jaw – picture 1 |                |                |    |                |                |                |                |                |                |                |   |     |            |  |
| 7              | 50                                       | 16             | 9              | M6 | M2,5           | 10             | 22             | 10             | 8              | 4              | 5              | 4 | 46  | 23190.0051 |  |