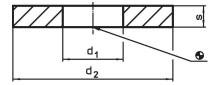

#### Drawing

### Order information

| Dimensions     |                |   | For screws |     | Art. No. <sup>1)</sup> |
|----------------|----------------|---|------------|-----|------------------------|
| d <sub>1</sub> | d <sub>2</sub> | S |            |     |                        |
| [mm]           |                |   | [mm]       | [g] |                        |
| 19             | 45             | 6 | M18        | 53  | 23060.0018             |

<sup>1)</sup> DIN standards do not include these dimensions.