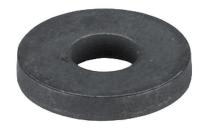

# Shaft / Plain Washers • DIN 6340 heat-treated 23060.0018

#### **Product Description**

The heat-treated shaft / plain washers (washers) are manufactured according to DIN 6340.

#### **Material**

Heat-treated steel, tempered, punched, mechanically trued, phosphatized