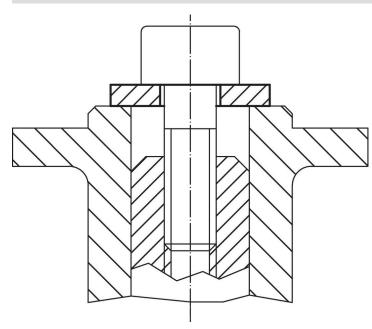

DIN 6340 heat-treated 23060.0018



#### **Product Description**

The heat-treated shaft / plain washers (washers) are manufactured according to DIN 6340.

#### **Material**

Heat-treated steel, tempered, punched, mechanically trued, phosphatized

#### Drawing



### Order information

| Dimensions     |                |   | For screws |     | Art. No. <sup>1)</sup> |
|----------------|----------------|---|------------|-----|------------------------|
| d <sub>1</sub> | d <sub>2</sub> | S |            |     |                        |
| [mm]           |                |   | [mm]       | [g] |                        |
| 19             | 45             | 6 | M18        | 53  | 23060.0018             |

<sup>1)</sup> DIN standards do not include these dimensions.

#### **Application example**



#### Compliance

#### **RoHS compliant**

Compliant according to Directive 2011/65/EU and Directive 2015/863.

#### Does not contain SVHC substances

No SVHC substances with more than 0.1% w/w contained - SVHC list [REACH] as of 23.01.2024.

## Does not contain Proposition 65 substances

No Proposition 65 substances included. https://www.P65Warnings.ca.gov/

#### Free from Conflict Minerals

This product does not contain any substances designated as "conflict minerals" such as tantalum, tin, gold or tungsten from the Democratic Republic of Congo or adjacent countries.