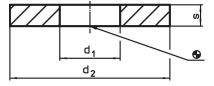

### **Drawing**

## **Order information**

| Dimensions |                |   | For screws | I   | Art. No.   |
|------------|----------------|---|------------|-----|------------|
| d₁         | d <sub>2</sub> | s |            | _   |            |
| [mm]       |                |   | [mm]       | [9] |            |
| 8.4        | 23             | 4 | M8         | 9.8 | 23060.0008 |