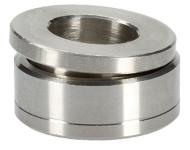

# **Compact Spherical Washers / Conical Seats ·** similar to DIN 6319 23050.0570

### **Product Description**

The compact spherical washer / conical seat is a permanently fastened component of spherical washer and conical seat offering the following benefits:

- · Function-safety,
- Secured against loss, •
- Quick and rational assembly, •
- Simplified stock holding, Swiveling range max. 4°. •
- ٠