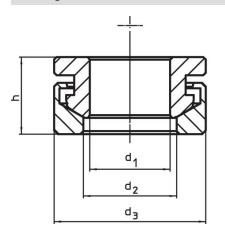

### Drawing

## Order information

<sup>1)</sup> Torques of screws with standard thread, eventual pre-loads to be considered, coefficient of friction µ<sub>total</sub> 0.14.