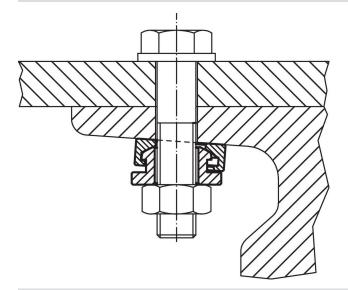

# **Compact Spherical Washers / Conical Seats ·** similar to DIN 6319 23050.0570



### **Product Description**

The compact spherical washer / conical seat is a permanently fastened component of spherical washer and conical seat offering the following benefits:

- · Function-safety,
- Secured against loss, •
- Quick and rational assembly, •
- Simplified stock holding, Swiveling range max. 4°. •
- ٠

#### **Material**

- **Conical seat**
- Stainless steel 1.4305

# Spherical washer

Stainless steel 1.4305

### Drawing





## Order information

<sup>1)</sup> Torques of screws with standard thread, eventual pre-loads to be considered, coefficient of friction µ<sub>total</sub> 0.14.

## **Application example**



# Compliance

#### **RoHS compliant**

Compliant according to Directive 2011/65/EU and Directive 2015/863.

#### Does not contain SVHC substances

No SVHC substances with more than 0.1% w/w contained - SVHC list [REACH] as of 23.01.2024.

# Does not contain Proposition 65 substances

No Proposition 65 substances included. https://www.P65Warnings.ca.gov/

### Free from Conflict Minerals

This product does not contain any substances designated as "conflict minerals" such as tantalum, tin, gold or tungsten from the Democratic Republic of Congo or adjacent countries.