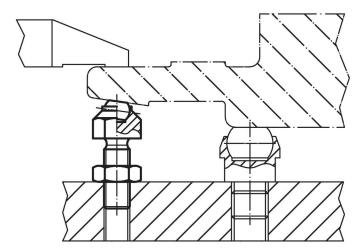

| d <sub>2</sub> | е  | Ball diameter | for static load<br>max. | max.              | _   |            |
| [mm]                                                                         |     |                |                |    |               | [kN]                    | [Nm]              | [g] |            |
| with flat-faced ball, bearing surface ribbed – picture 2, Heat-treated steel |     |                |                |    |               |                         |                   |     |            |
| M30 x 1,5                                                                    | 100 | 65             | 34.6           | 51 | 40            | 165                     | 1355              | 920 | 22740.0346 |



Erwin Halder KG www.halder.com Page 1 of 2

# **Application example**



# Compliance

# **RoHS** compliant

Compliant according to Directive 2011/65/EU and Directive 2015/863.

#### Does not contain SVHC substances

No SVHC substances with more than 0.1% w/w contained - SVHC list [REACH] as of 23.01.2024.

Erwin Halder KG

#### Does not contain Proposition 65 substances

No Proposition 65 substances included. https://www.P65Warnings.ca.gov/

# **Free from Conflict Minerals**

This product does not contain any substances designated as "conflict minerals" such as tantalum, tin, gold or tungsten from the Democratic Republic of Congo or adjacent countries.



www.halder.com Page 2 of 2

Published on: 6.4.2024