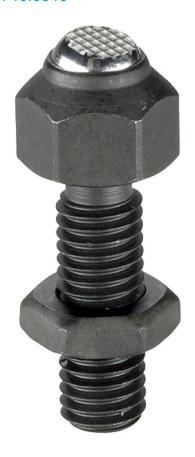

# Self-Aligning Pads ⋅ adjustable 22740.0346

# **Product Description**

Self-aligning pads are used as stop, support and thrust pad and are suitable for installation in clamping elements.

#### Ball

· Ball-bearing steel, hardened, bright

· Heat-treated steel, tempered, phosphated

• Steel, blackened (ISO 4035)

#### Notes

Ball protected against rotating. Loading capacity valid for steel and stainless steel designs. Special types on request.