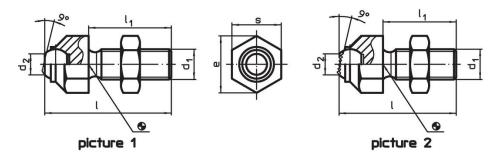

# Drawing

# **Order information**

| Dimensions                                                                   |     |                |                |    |               | Load capacity           | Tightening torque | I   | Art. No.   |
|------------------------------------------------------------------------------|-----|----------------|----------------|----|---------------|-------------------------|-------------------|-----|------------|
| d <sub>1</sub>                                                               | 1   | I <sub>1</sub> | d <sub>2</sub> | е  | Ball diameter | for static load<br>max. | max.              | _   |            |
| [mm]                                                                         |     |                |                |    |               | [kN]                    | [Nm]              | [g] |            |
| with flat-faced ball, bearing surface ribbed – picture 2, Heat-treated steel |     |                |                |    |               |                         |                   |     |            |
| M30 x 1,5                                                                    | 100 | 65             | 34.6           | 51 | 40            | 165                     | 1355              | 920 | 22740.0346 |