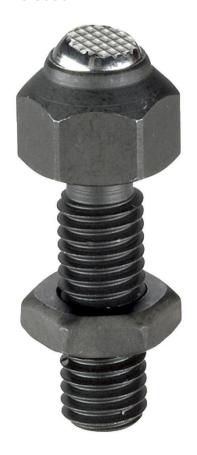

## **Product Description**

Self-aligning pads are used as stop, support and thrust pad and are suitable for installation in clamping elements.

#### **Notes**

Ball protected against rotating. Loading capacity valid for steel and stainless steel designs. Special types on request.