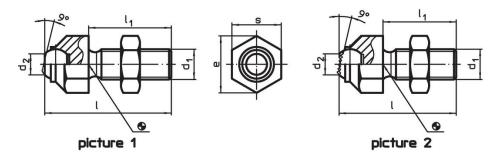

# **Order information**

|                                                                              | ,   | Dime           | ensions        |    | Load capacity | Tightening torque       | I    | Art. No. |            |
|------------------------------------------------------------------------------|-----|----------------|----------------|----|---------------|-------------------------|------|----------|------------|
| d <sub>1</sub>                                                               | I   | I <sub>1</sub> | d <sub>2</sub> | е  | Ball diameter | for static load<br>max. | max. | _        |            |
| [mm]                                                                         |     |                |                |    |               | [kN]                    | [Nm] | [g]      |            |
| with flat-faced ball, bearing surface ribbed – picture 2, Heat-treated steel |     |                |                |    |               |                         |      |          |            |
| M24                                                                          | 100 | 70             | 20             | 40 | 25            | 90                      | 698  | 472      | 22740.0336 |