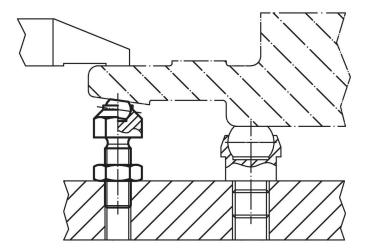

| I   | I <sub>1</sub> | d <sub>2</sub> | е  | Ball diameter | for static load<br>max. | max. | _        |            |
| [mm]                                                                         |     |                |                |    |               | [kN]                    | [Nm] | [g]      |            |
| with flat-faced ball, bearing surface ribbed – picture 2, Heat-treated steel |     |                |                |    |               |                         |      |          |            |
| M24                                                                          | 100 | 70             | 20             | 40 | 25            | 90                      | 698  | 472      | 22740.0336 |



www.halder.com Page 1 of 2

Published on: 3.2.2024

# **Application example**



# Compliance

# **RoHS** compliant

Compliant according to Directive 2011/65/EU and Directive 2015/863.

#### Does not contain SVHC substances

No SVHC substances with more than 0.1% w/w contained - SVHC list [REACH] as of 23.01.2024.

Erwin Halder KG

#### Does not contain Proposition 65 substances

No Proposition 65 substances included. https://www.P65Warnings.ca.gov/

# **Free from Conflict Minerals**

This product does not contain any substances designated as "conflict minerals" such as tantalum, tin, gold or tungsten from the Democratic Republic of Congo or adjacent countries.



www.halder.com Page 2 of 2

Published on: 3.2.2024