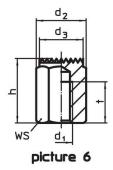

### **Order information**

| Dimensions                                             |                |                |    |    |    | ws   | Tightening           | ă.  | Art. No.   |
|--------------------------------------------------------|----------------|----------------|----|----|----|------|----------------------|-----|------------|
| h                                                      | d <sub>1</sub> | d <sub>2</sub> | d₃ | 1  | t  |      | torque <sup>1)</sup> | _   |            |
| ±0.1                                                   |                |                |    |    |    |      | max.                 |     |            |
| [mm]                                                   |                |                |    |    |    | [mm] | [Nm]                 | [g] |            |
| with female thread, bearing surface ribbed – picture 6 |                |                |    |    |    |      |                      |     |            |
| 50                                                     | M16            | 33             | 30 | 50 | 24 | 30   | 206                  | 254 | 22690.0545 |