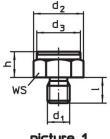

### Drawing

picture 1

Erwin Halder KG

### **Order information**

| Dimensions                                             |                |                |    |    |    | ws   | Tightening           | ă.  | Art. No.   |
|--------------------------------------------------------|----------------|----------------|----|----|----|------|----------------------|-----|------------|
| h                                                      | d <sub>1</sub> | d <sub>2</sub> | d₃ | 1  | t  |      | torque <sup>1)</sup> | _   |            |
| ±0.1                                                   |                |                |    |    |    |      | max.                 |     |            |
| [mm]                                                   |                |                |    |    |    | [mm] | [Nm]                 | [g] |            |
| with female thread, bearing surface ribbed – picture 6 |                |                |    |    |    |      |                      |     |            |
| 50                                                     | M16            | 33             | 30 | 50 | 24 | 30   | 206                  | 254 | 22690.0545 |