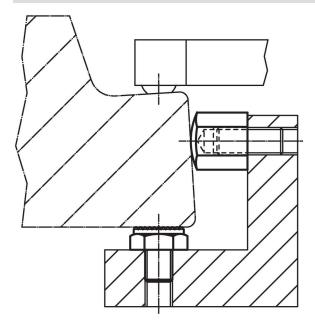

|                |                |    |    |    |      | max.                 |     |            |
| [mm]                                                   |                |                |    |    |    | [mm] | [Nm]                 | [g] |            |
| with female thread, bearing surface ribbed – picture 6 |                |                |    |    |    |      |                      |     |            |
| 50                                                     | M16            | 33             | 30 | 50 | 24 | 30   | 206                  | 254 | 22690.0545 |

<sup>1)</sup> The tightening torque of bolts with female thread is for threaded pins, quality 8. The bolt has to be tightened over the total thread length.

www.halder.com

### **Application example**



### Compliance

### **RoHS** compliant

Contains lead - compliant according to exceptions 6a / 6b / 6c.

#### Contains SVHC substances >0,1% w/w

Contains lead - SVHC list [REACH] as of 23.01.2024.

#### **Contains Proposition 65 substances**



Lead can cause cancer and reproductive harm from exposure https://www.P65Warnings.ca.gov/

Erwin Halder KG

### **Free from Conflict Minerals**

This product does not contain any substances designated as "conflict minerals" such as tantalum, tin, gold or tungsten from the Democratic Republic of Congo or adjacent countries.



www.halder.com Page 2 of 2

Published on: 3.2.2024