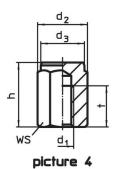

### Drawing

picture 1

Erwin Halder KG

### **Order information**

| Dimensions                                             |                |                |    |    |    | ws   | Tightening           | ă.  | Art. No.   |
|--------------------------------------------------------|----------------|----------------|----|----|----|------|----------------------|-----|------------|
| h                                                      | d <sub>1</sub> | d <sub>2</sub> | d₃ | 1  | t  |      | torque <sup>1)</sup> | _   |            |
| ±0.1                                                   |                |                |    |    |    |      | max.                 |     |            |
| [mm]                                                   |                |                |    |    |    | [mm] | [Nm]                 | [g] |            |
| with female thread, bearing surface ribbed – picture 6 |                |                |    |    |    |      |                      |     |            |
| 50                                                     | M16            | 33             | 30 | 50 | 24 | 30   | 206                  | 254 | 22690.0545 |