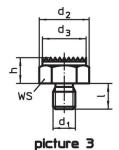

### **Order information**

| Dimensions                                             |                |                |    |    |    | ws   | Tightening           | ă.  | Art. No.   |
|--------------------------------------------------------|----------------|----------------|----|----|----|------|----------------------|-----|------------|
| h                                                      | d <sub>1</sub> | d <sub>2</sub> | d₃ | 1  | t  |      | torque <sup>1)</sup> | _   |            |
| ±0.1                                                   |                |                |    |    |    |      | max.                 |     |            |
| [mm]                                                   |                |                |    |    |    | [mm] | [Nm]                 | [g] |            |
| with female thread, bearing surface ribbed – picture 6 |                |                |    |    |    |      |                      |     |            |
| 50                                                     | M16            | 33             | 30 | 50 | 24 | 30   | 206                  | 254 | 22690.0545 |