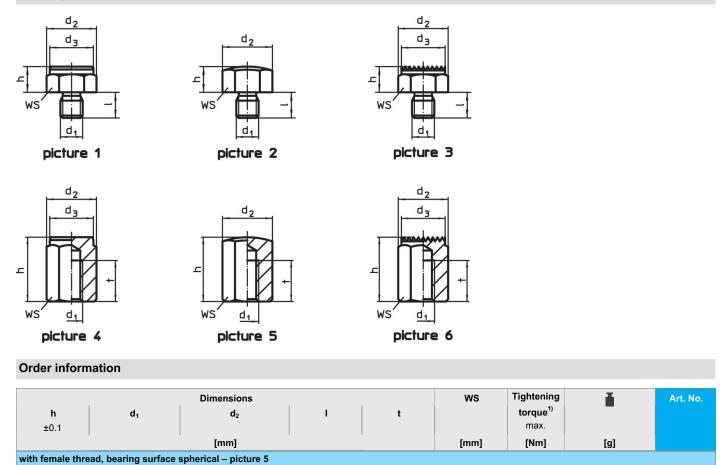

#### Further products

- Seating Pins, ribbed or pointed
- Pins, with plastic bearing surface

Drawing

<sup>1)</sup> The tightening torque of bolts with female thread is for threaded pins, quality 8. The bolt has to be tightened over the total thread length.

40

18

22

82

109

40

M12

25.2