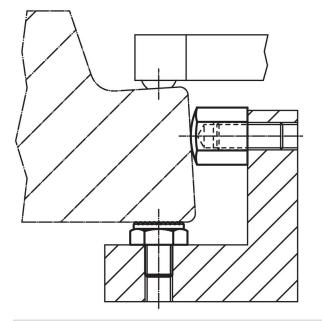

# Pins 22690.0404



### **Product Description**

To be used as seats, stops and thrust pads.

#### Material

• Steel, case-hardened, blackened

### More information

#### Further products

- Seating Pins, ribbed or pointed
- Pins, with plastic bearing surface

Drawing



<sup>1)</sup> The tightening torque of bolts with female thread is for threaded pins, quality 8. The bolt has to be tightened over the total thread length.

40

18

22

82

109

40

M12

25.2

22690.0404

## **Application example**



### Compliance

### **RoHS compliant**

Contains lead - compliant according to exceptions 6a / 6b / 6c.

Contains SVHC substances >0,1% w/w Contains lead - SVHC list [REACH] as of 23.01.2024.

#### **Contains Proposition 65 substances**



Lead can cause cancer and reproductive harm from exposure https://www.P65Warnings.ca.gov/

### Free from Conflict Minerals

This product does not contain any substances designated as "conflict minerals" such as tantalum, tin, gold or tungsten from the Democratic Republic of Congo or adjacent countries.