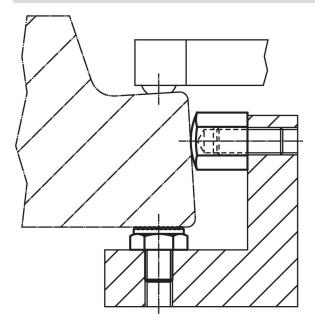

|
|------------------|-------------------------|----------------|----------------|---|------|------------|-----|----------|
| h                | d <sub>1</sub>          | d <sub>2</sub> | d <sub>3</sub> | 1 |      | torque     | _   |          |
| ±0.01            |                         |                |                |   |      | max.       |     |          |
| [mm]             |                         |                |                |   | [    | Ph 1       | f1  |          |
|                  |                         | [mm]           |                |   | [mm] | [Nm]       | [g] |          |
| with male thread | , bearing surface plair |                |                |   | (mm) | [NM]       | [9] |          |

Page 1 of 2 Published on: 3.2.2024

### **Application example**



### Compliance

### **RoHS** compliant

Contains lead - compliant according to exceptions 6a / 6b / 6c.

#### Contains SVHC substances >0,1% w/w

Contains lead - SVHC list [REACH] as of 23.01.2024.

#### **Contains Proposition 65 substances**



Lead can cause cancer and reproductive harm from exposure https://www.P65Warnings.ca.gov/

Erwin Halder KG

### **Free from Conflict Minerals**

This product does not contain any substances designated as "conflict minerals" such as tantalum, tin, gold or tungsten from the Democratic Republic of Congo or adjacent countries.



www.halder.com Page 2 of 2

Published on: 3.2.2024