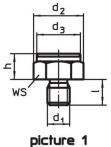

### **Drawing**

picture 2

picture 3

picture 4

picture 5

Erwin Halder KG

## **Order information**

| Dimensions       |                         |                |                |   | ws   | Tightening | I   | Art. No. |
|------------------|-------------------------|----------------|----------------|---|------|------------|-----|----------|
| h                | d <sub>1</sub>          | d <sub>2</sub> | d <sub>3</sub> | 1 |      | torque     | _   |          |
| ±0.01            |                         |                |                |   |      | max.       |     |          |
| [mm]             |                         |                |                |   | [    | Ph 1       | f1  |          |
|                  |                         | [mm]           |                |   | [mm] | [Nm]       | [g] |          |
| with male thread | , bearing surface plair |                |                |   | (mm) | [NM]       | [9] |          |