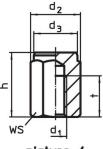

### **Drawing**

picture 2

picture 3

picture 4

picture 5

Erwin Halder KG

## **Order information**

| Dimensions       |                         |                |                |   | ws   | Tightening | I   | Art. No. |
|------------------|-------------------------|----------------|----------------|---|------|------------|-----|----------|
| h                | d <sub>1</sub>          | d <sub>2</sub> | d <sub>3</sub> | 1 |      | torque     | _   |          |
| ±0.01            |                         |                |                |   |      | max.       |     |          |
| [mm]             |                         |                |                |   | [    | Ph 1       | f1  |          |
|                  |                         | [mm]           |                |   | [mm] | [Nm]       | [g] |          |
| with male thread | , bearing surface plair |                |                |   | (mm) | [NM]       | [9] |          |