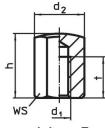

### **Drawing**

picture 2

picture 3

picture 4

picture 5

Erwin Halder KG

## **Order information**

| Dimensions       |                         |                |                |   | ws   | Tightening | I   | Art. No. |
|------------------|-------------------------|----------------|----------------|---|------|------------|-----|----------|
| h                | d <sub>1</sub>          | d <sub>2</sub> | d <sub>3</sub> | 1 |      | torque     | _   |          |
| ±0.01            |                         |                |                |   |      | max.       |     |          |
| [mm]             |                         |                |                |   | [    | Ph 1       | f1  |          |
|                  |                         | [mm]           |                |   | [mm] | [Nm]       | [g] |          |
| with male thread | , bearing surface plair |                |                |   | (mm) | [NM]       | [9] |          |