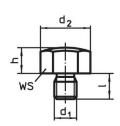

### **Drawing**

picture 2

picture 3

picture 4

picture 5

Erwin Halder KG

## **Order information**

| Dimensions       |                         |                |                |   | ws   | Tightening | I   | Art. No. |
|------------------|-------------------------|----------------|----------------|---|------|------------|-----|----------|
| h                | d <sub>1</sub>          | d <sub>2</sub> | d <sub>3</sub> | 1 |      | torque     | _   |          |
| ±0.01            |                         |                |                |   |      | max.       |     |          |
| [mm]             |                         |                |                |   | [    | Ph 1       | f1  |          |
|                  |                         | [mm]           |                |   | [mm] | [Nm]       | [g] |          |
| with male thread | , bearing surface plair |                |                |   | (mm) | [NM]       | [9] |          |