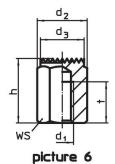

### **Drawing**

picture 2

picture 3

picture 4

picture 5

Erwin Halder KG

## **Order information**

| Dimensions       |                         |                |                |   | ws   | Tightening | I   | Art. No. |
|------------------|-------------------------|----------------|----------------|---|------|------------|-----|----------|
| h                | d <sub>1</sub>          | d <sub>2</sub> | d <sub>3</sub> | 1 |      | torque     | _   |          |
| ±0.01            |                         |                |                |   |      | max.       |     |          |
| [mm]             |                         |                |                |   | [    | Ph 1       | f1  |          |
|                  |                         | [mm]           |                |   | [mm] | [Nm]       | [g] |          |
| with male thread | , bearing surface plair |                |                |   | (mm) | [NM]       | [9] |          |