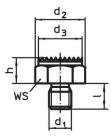

### **Drawing**

picture 2

picture 3

picture 4

picture 5

Erwin Halder KG

## **Order information**

| Dimensions       |                         |                |                |   | ws   | Tightening | I   | Art. No. |
|------------------|-------------------------|----------------|----------------|---|------|------------|-----|----------|
| h                | d <sub>1</sub>          | d <sub>2</sub> | d <sub>3</sub> | 1 |      | torque     | _   |          |
| ±0.01            |                         |                |                |   |      | max.       |     |          |
| [mm]             |                         |                |                |   | [    | Ph 1       | f1  |          |
|                  |                         | [mm]           |                |   | [mm] | [Nm]       | [g] |          |
| with male thread | , bearing surface plair |                |                |   | (mm) | [NM]       | [9] |          |