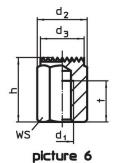

## **Drawing**

picture 2

picture 3

picture 4

picture 5

Erwin Halder KG

## **Order information**

| Dimensions       |                         |                |                |     | ws   | Tightening | I   | Art. No. |
|------------------|-------------------------|----------------|----------------|-----|------|------------|-----|----------|
| h                | d₁                      | d <sub>2</sub> | d <sub>3</sub> | l I |      | torque     | _   |          |
| ±0.01            |                         |                |                |     |      | max.       |     |          |
| [mm]             |                         |                |                |     |      | FA. 1      | F3  |          |
|                  |                         | [mm]           |                |     | [mm] | [Nm]       | [g] |          |
| with male thread | , bearing surface plair |                |                |     | [mm] | [NM]       | L9J |          |