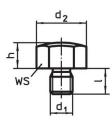

## **Drawing**

picture 2

picture 3

picture 4

picture 5

Erwin Halder KG

## **Order information**

| Dimensions       |                         |                |                |     | ws   | Tightening | I   | Art. No. |
|------------------|-------------------------|----------------|----------------|-----|------|------------|-----|----------|
| h                | d₁                      | d <sub>2</sub> | d <sub>3</sub> | l I |      | torque     | _   |          |
| ±0.01            |                         |                |                |     |      | max.       |     |          |
| [mm]             |                         |                |                |     |      | FA. 1      | F3  |          |
|                  |                         | [mm]           |                |     | [mm] | [Nm]       | [g] |          |
| with male thread | , bearing surface plair |                |                |     | [mm] | [NM]       | L9J |          |