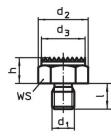

## **Drawing**

picture 2

picture 3

picture 4

picture 5

Erwin Halder KG

## **Order information**

| Dimensions       |                         |                |                |     | ws   | Tightening | I   | Art. No. |
|------------------|-------------------------|----------------|----------------|-----|------|------------|-----|----------|
| h                | d₁                      | d <sub>2</sub> | d <sub>3</sub> | l I |      | torque     | _   |          |
| ±0.01            |                         |                |                |     |      | max.       |     |          |
| [mm]             |                         |                |                |     |      | FA. 1      | F3  |          |
|                  |                         | [mm]           |                |     | [mm] | [Nm]       | [g] |          |
| with male thread | , bearing surface plair |                |                |     | [mm] | [NM]       | L9J |          |