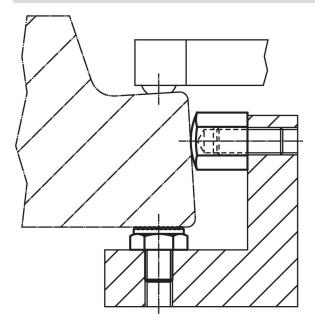

--------------------|----------------|----------------|-----|------|------------|-----|----------|
| h                | d₁                      | d <sub>2</sub> | d <sub>3</sub> | l I |      | torque     | _   |          |
| ±0.01            |                         |                |                |     |      | max.       |     |          |
| [mm]             |                         |                |                |     |      | FA. 1      | F3  |          |
|                  |                         | [mm]           |                |     | [mm] | [Nm]       | [g] |          |
| with male thread | , bearing surface plair |                |                |     | [mm] | [NM]       | L9J |          |

Page 1 of 2 www.halder.com Published on: 3.2.2024

### **Application example**



### Compliance

### **RoHS** compliant

Contains lead - compliant according to exceptions 6a / 6b / 6c.

#### Contains SVHC substances >0,1% w/w

Contains lead - SVHC list [REACH] as of 23.01.2024.

#### **Contains Proposition 65 substances**



Lead can cause cancer and reproductive harm from exposure https://www.P65Warnings.ca.gov/

Erwin Halder KG

### **Free from Conflict Minerals**

This product does not contain any substances designated as "conflict minerals" such as tantalum, tin, gold or tungsten from the Democratic Republic of Congo or adjacent countries.



www.halder.com Page 2 of 2

Published on: 3.2.2024