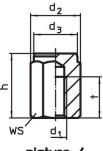

## **Drawing**

picture 2

picture 3

picture 4

picture 5

Erwin Halder KG

## **Order information**

| Dimensions       |                         |                |                |     | ws   | Tightening | I   | Art. No. |
|------------------|-------------------------|----------------|----------------|-----|------|------------|-----|----------|
| h                | d₁                      | d <sub>2</sub> | d <sub>3</sub> | l I |      | torque     | _   |          |
| ±0.01            |                         |                |                |     |      | max.       |     |          |
| [mm]             |                         |                |                |     |      | FA. 1      | F3  |          |
|                  |                         | [mm]           |                |     | [mm] | [Nm]       | [g] |          |
| with male thread | , bearing surface plair |                |                |     | [mm] | [NM]       | L9J |          |