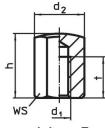

## **Drawing**

picture 2

picture 3

picture 4

picture 5

Erwin Halder KG

## **Order information**

| Dimensions       |                         |                |                |     | ws   | Tightening | I   | Art. No. |
|------------------|-------------------------|----------------|----------------|-----|------|------------|-----|----------|
| h                | d₁                      | d <sub>2</sub> | d <sub>3</sub> | l I |      | torque     | _   |          |
| ±0.01            |                         |                |                |     |      | max.       |     |          |
| [mm]             |                         |                |                |     |      | FA. 1      | F3  |          |
|                  |                         | [mm]           |                |     | [mm] | [Nm]       | [g] |          |
| with male thread | , bearing surface plair |                |                |     | [mm] | [NM]       | L9J |          |