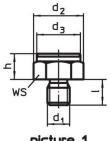

## **Drawing**

picture 2

picture 3

picture 4

picture 5

Erwin Halder KG

## **Order information**

| Dimensions       |                         |                |                |     | ws   | Tightening | I   | Art. No. |
|------------------|-------------------------|----------------|----------------|-----|------|------------|-----|----------|
| h                | d₁                      | d <sub>2</sub> | d <sub>3</sub> | l I |      | torque     | _   |          |
| ±0.01            |                         |                |                |     |      | max.       |     |          |
| [mm]             |                         |                |                |     |      | FA. 1      | F3  |          |
|                  |                         | [mm]           |                |     | [mm] | [Nm]       | [g] |          |
| with male thread | , bearing surface plair |                |                |     | [mm] | [NM]       | L9J |          |