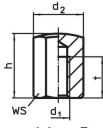

### **Drawing**

picture 2

picture 3

picture 4

picture 5

Erwin Halder KG

## **Order information**

| Dimensions       |                         |                |                |     | ws   | Tightening | I   | Art. No. |
|------------------|-------------------------|----------------|----------------|-----|------|------------|-----|----------|
| h                | d <sub>1</sub>          | d <sub>2</sub> | d <sub>3</sub> | l I |      | torque     | _   |          |
| ±0.01            |                         |                |                |     |      | max.       |     |          |
| [mm]             |                         |                |                |     |      | i          |     |          |
|                  |                         | [mmj           |                |     | [mm] | [Nm]       | [g] |          |
| with male thread | , bearing surface plair |                |                |     | [mm] | [Nm]       | L9J |          |