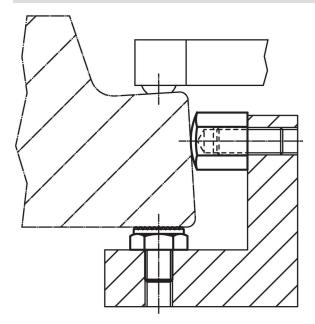

--------------------|----------------|----------------|-----|------|------------|-----|----------|
| h                | d <sub>1</sub>          | d <sub>2</sub> | d <sub>3</sub> | l I |      | torque     | _   |          |
| ±0.01            |                         |                |                |     |      | max.       |     |          |
| [mm]             |                         |                |                |     |      | i          |     |          |
|                  |                         | [mmj           |                |     | [mm] | [Nm]       | [g] |          |
| with male thread | , bearing surface plair |                |                |     | [mm] | [Nm]       | L9J |          |

Page 1 of 2 www.halder.com Published on: 3.2.2024

### **Application example**



### Compliance

### **RoHS** compliant

Contains lead - compliant according to exceptions 6a / 6b / 6c.

#### Contains SVHC substances >0,1% w/w

Contains lead - SVHC list [REACH] as of 23.01.2024.

#### **Contains Proposition 65 substances**



Lead can cause cancer and reproductive harm from exposure https://www.P65Warnings.ca.gov/

Erwin Halder KG

### **Free from Conflict Minerals**

This product does not contain any substances designated as "conflict minerals" such as tantalum, tin, gold or tungsten from the Democratic Republic of Congo or adjacent countries.



www.halder.com Page 2 of 2

Published on: 3.2.2024