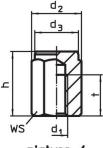

### **Drawing**

picture 2

picture 3

picture 4

picture 5

Erwin Halder KG

## **Order information**

| Dimensions       |                         |                |                |     | ws   | Tightening | I   | Art. No. |
|------------------|-------------------------|----------------|----------------|-----|------|------------|-----|----------|
| h                | d <sub>1</sub>          | d <sub>2</sub> | d <sub>3</sub> | l I |      | torque     | _   |          |
| ±0.01            |                         |                |                |     |      | max.       |     |          |
| [mm]             |                         |                |                |     |      | i          |     |          |
|                  |                         | [mmj           |                |     | [mm] | [Nm]       | [g] |          |
| with male thread | , bearing surface plair |                |                |     | [mm] | [Nm]       | L9J |          |