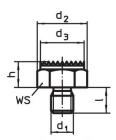

### **Drawing**

picture 2

picture 3

picture 4

picture 5

Erwin Halder KG

## **Order information**

| Dimensions       |                         |                |                |     | ws   | Tightening | I   | Art. No. |
|------------------|-------------------------|----------------|----------------|-----|------|------------|-----|----------|
| h                | d <sub>1</sub>          | d <sub>2</sub> | d <sub>3</sub> | l I |      | torque     | _   |          |
| ±0.01            |                         |                |                |     |      | max.       |     |          |
| [mm]             |                         |                |                |     |      | i          |     |          |
|                  |                         | [mmj           |                |     | [mm] | [Nm]       | [g] |          |
| with male thread | , bearing surface plair |                |                |     | [mm] | [Nm]       | L9J |          |