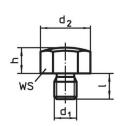

### **Drawing**

picture 2

picture 3

picture 4

picture 5

Erwin Halder KG

## **Order information**

| Dimensions       |                         |                |                |     | ws   | Tightening | I   | Art. No. |
|------------------|-------------------------|----------------|----------------|-----|------|------------|-----|----------|
| h                | d <sub>1</sub>          | d <sub>2</sub> | d <sub>3</sub> | l I |      | torque     | _   |          |
| ±0.01            |                         |                |                |     |      | max.       |     |          |
| [mm]             |                         |                |                |     |      | i          |     |          |
|                  |                         | [mmj           |                |     | [mm] | [Nm]       | [g] |          |
| with male thread | , bearing surface plair |                |                |     | [mm] | [Nm]       | L9J |          |