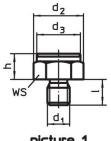

### **Drawing**

picture 2

picture 3

picture 4

picture 5

Erwin Halder KG

## **Order information**

| Dimensions       |                         |                |                |     | ws   | Tightening | I   | Art. No. |
|------------------|-------------------------|----------------|----------------|-----|------|------------|-----|----------|
| h                | d <sub>1</sub>          | d <sub>2</sub> | d <sub>3</sub> | l I |      | torque     | _   |          |
| ±0.01            |                         |                |                |     |      | max.       |     |          |
| [mm]             |                         |                |                |     |      | i          |     |          |
|                  |                         | [mmj           |                |     | [mm] | [Nm]       | [g] |          |
| with male thread | , bearing surface plair |                |                |     | [mm] | [Nm]       | L9J |          |