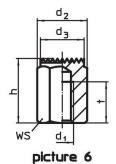

### **Drawing**

picture 2

picture 3

picture 4

picture 5

Erwin Halder KG

## **Order information**

| Dimensions       |                         |                |                |     | ws   | Tightening | I   | Art. No. |
|------------------|-------------------------|----------------|----------------|-----|------|------------|-----|----------|
| h                | d <sub>1</sub>          | d <sub>2</sub> | d <sub>3</sub> | l I |      | torque     | _   |          |
| ±0.01            |                         |                |                |     |      | max.       |     |          |
| [mm]             |                         |                |                |     |      | i          |     |          |
|                  |                         | [mmj           |                |     | [mm] | [Nm]       | [g] |          |
| with male thread | , bearing surface plair |                |                |     | [mm] | [Nm]       | L9J |          |