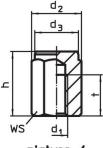

# **Drawing**

picture 2

picture 3

picture 4

picture 5

Erwin Halder KG

# **Order information**

| Dimensions                                          |    |                |                |   | ws   | Tightening     | ă.  | Art. No. |
|-----------------------------------------------------|----|----------------|----------------|---|------|----------------|-----|----------|
| <b>h</b><br>±0.01                                   | d₁ | d <sub>2</sub> | d <sub>3</sub> | I |      | torque<br>max. | _   |          |
| [mm]                                                |    |                |                |   | [mm] | [Nm]           | [9] |          |
| with male thread, bearing surface plain – picture 1 |    |                |                |   |      |                |     |          |
|                                                     |    |                |                |   |      |                |     |          |