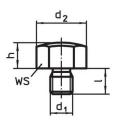

# **Drawing**

picture 2

picture 3

picture 4

picture 5

Erwin Halder KG

# **Order information**

| Dimensions                                          |    |                |                |   | ws   | Tightening     | ă.  | Art. No. |
|-----------------------------------------------------|----|----------------|----------------|---|------|----------------|-----|----------|
| <b>h</b><br>±0.01                                   | d₁ | d <sub>2</sub> | d <sub>3</sub> | I |      | torque<br>max. | _   |          |
| [mm]                                                |    |                |                |   | [mm] | [Nm]           | [9] |          |
| with male thread, bearing surface plain – picture 1 |    |                |                |   |      |                |     |          |
|                                                     |    |                |                |   |      |                |     |          |