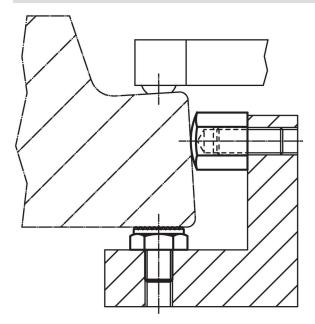

Tightening     | ă.  | Art. No. |
|-----------------------------------------------------|----|----------------|----------------|---|------|----------------|-----|----------|
| <b>h</b><br>±0.01                                   | d₁ | d <sub>2</sub> | d <sub>3</sub> | I |      | torque<br>max. | _   |          |
| [mm]                                                |    |                |                |   | [mm] | [Nm]           | [9] |          |
| with male thread, bearing surface plain – picture 1 |    |                |                |   |      |                |     |          |
|                                                     |    |                |                |   |      |                |     |          |

Page 1 of 2 Published on: 3.2.2024

### **Application example**



### Compliance

### **RoHS** compliant

Contains lead - compliant according to exceptions 6a / 6b / 6c.

#### Contains SVHC substances >0,1% w/w

Contains lead - SVHC list [REACH] as of 23.01.2024.

#### **Contains Proposition 65 substances**



Lead can cause cancer and reproductive harm from exposure https://www.P65Warnings.ca.gov/

Erwin Halder KG

### **Free from Conflict Minerals**

This product does not contain any substances designated as "conflict minerals" such as tantalum, tin, gold or tungsten from the Democratic Republic of Congo or adjacent countries.



www.halder.com Page 2 of 2

Published on: 3.2.2024