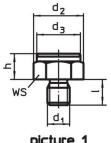

# **Drawing**

picture 2

picture 3

picture 4

picture 5

Erwin Halder KG

# **Order information**

| Dimensions                                          |    |                |                |   | ws   | Tightening     | ă.  | Art. No. |
|-----------------------------------------------------|----|----------------|----------------|---|------|----------------|-----|----------|
| <b>h</b><br>±0.01                                   | d₁ | d <sub>2</sub> | d <sub>3</sub> | I |      | torque<br>max. | _   |          |
| [mm]                                                |    |                |                |   | [mm] | [Nm]           | [9] |          |
| with male thread, bearing surface plain – picture 1 |    |                |                |   |      |                |     |          |
|                                                     |    |                |                |   |      |                |     |          |