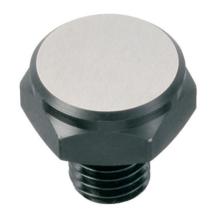

### **Product Description**

To be used as seats, stops and thrust pads.

#### Material

• Steel, case-hardened, blackened