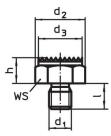

# **Drawing**

picture 2

picture 3

picture 4

picture 5

Erwin Halder KG

# **Order information**

| Dimensions                                          |    |                |                |   | ws   | Tightening     | ă.  | Art. No. |
|-----------------------------------------------------|----|----------------|----------------|---|------|----------------|-----|----------|
| <b>h</b><br>±0.01                                   | d₁ | d <sub>2</sub> | d <sub>3</sub> | I |      | torque<br>max. | _   |          |
| [mm]                                                |    |                |                |   | [mm] | [Nm]           | [9] |          |
| with male thread, bearing surface plain – picture 1 |    |                |                |   |      |                |     |          |
|                                                     |    |                |                |   |      |                |     |          |