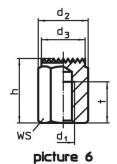

# **Drawing**

picture 2

picture 3

picture 4

picture 5

Erwin Halder KG

# **Order information**

| Dimensions                                          |    |                |                |   | ws   | Tightening     | ă.  | Art. No. |
|-----------------------------------------------------|----|----------------|----------------|---|------|----------------|-----|----------|
| <b>h</b><br>±0.01                                   | d₁ | d <sub>2</sub> | d <sub>3</sub> | I |      | torque<br>max. | _   |          |
| [mm]                                                |    |                |                |   | [mm] | [Nm]           | [9] |          |
| with male thread, bearing surface plain – picture 1 |    |                |                |   |      |                |     |          |
|                                                     |    |                |                |   |      |                |     |          |