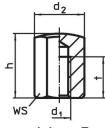

# **Drawing**

picture 2

picture 3

picture 4

picture 5

Erwin Halder KG

# **Order information**

| Dimensions                                          |    |                |                |   | ws   | Tightening     | ă.  | Art. No. |
|-----------------------------------------------------|----|----------------|----------------|---|------|----------------|-----|----------|
| <b>h</b><br>±0.01                                   | d₁ | d <sub>2</sub> | d <sub>3</sub> | I |      | torque<br>max. | _   |          |
| [mm]                                                |    |                |                |   | [mm] | [Nm]           | [9] |          |
| with male thread, bearing surface plain – picture 1 |    |                |                |   |      |                |     |          |
|                                                     |    |                |                |   |      |                |     |          |