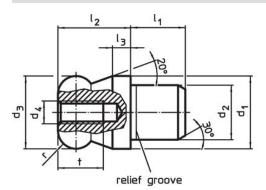

# Drawing

picture 1

picture 2

picture 3

## **Order information**

| Dimensions                                               |                 |                                         |                |                |                |                |   |   | Location hole        | Ĩ   | Art. No.   |
|----------------------------------------------------------|-----------------|-----------------------------------------|----------------|----------------|----------------|----------------|---|---|----------------------|-----|------------|
| d₁<br>g6                                                 | <b>d₂</b><br>n6 | <b>d</b> <sub>3</sub><br>-0.01<br>-0.05 | d <sub>4</sub> | l <sub>1</sub> | l <sub>2</sub> | I <sub>3</sub> | t | r | D <sub>1</sub><br>H7 | -   |            |
| [mm]                                                     |                 |                                         |                |                |                |                |   |   | [mm]                 | [9] |            |
| with ball end plain, not stepped – picture 3, Tool steel |                 |                                         |                |                |                |                |   |   |                      |     |            |
| 8                                                        | 8               | 8                                       | M3             | 10             | 8              | 2              | 6 | 2 | 8                    | 6   | 22630.0508 |