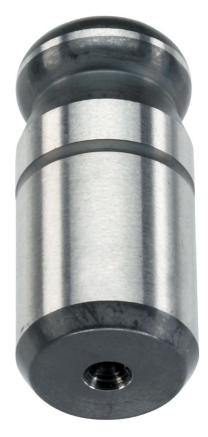

# Locating Pins • with ball end 22630.0508

# **Product Description**

Ball ended locating pins facilitate easy inserting and removing avoiding clamping inclination.