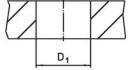

## **Order information**

| Dimensions                                               |                 |                                         |                |                |                |                |   |   | Location hole        | Ĩ   | Art. No.   |
|----------------------------------------------------------|-----------------|-----------------------------------------|----------------|----------------|----------------|----------------|---|---|----------------------|-----|------------|
| d₁<br>g6                                                 | <b>d₂</b><br>n6 | <b>d</b> <sub>3</sub><br>-0.01<br>-0.05 | d <sub>4</sub> | l <sub>1</sub> | l <sub>2</sub> | I <sub>3</sub> | t | r | D <sub>1</sub><br>H7 | -   |            |
| [mm]                                                     |                 |                                         |                |                |                |                |   |   | [mm]                 | [9] |            |
| with ball end plain, not stepped – picture 3, Tool steel |                 |                                         |                |                |                |                |   |   |                      |     |            |
| 8                                                        | 8               | 8                                       | M3             | 10             | 8              | 2              | 6 | 2 | 8                    | 6   | 22630.0508 |