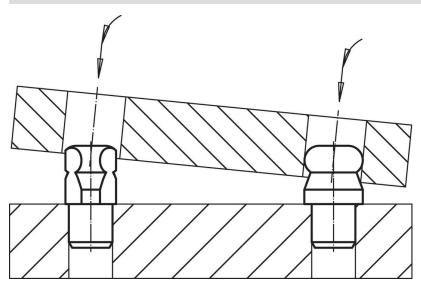

> | t | r | D <sub>1</sub><br>H7 | -   |            |
| [mm]                                                     |                 |                                         |                |                |                |                |   |   | [mm]                 | [9] |            |
| with ball end plain, not stepped – picture 3, Tool steel |                 |                                         |                |                |                |                |   |   |                      |     |            |
| 8                                                        | 8               | 8                                       | M3             | 10             | 8              | 2              | 6 | 2 | 8                    | 6   | 22630.0508 |

## **Application example**



# Compliance

#### **RoHS compliant**

Compliant according to Directive 2011/65/EU and Directive 2015/863.

#### Does not contain SVHC substances

No SVHC substances with more than 0.1% w/w contained - SVHC list [REACH] as of 23.01.2024.

## Does not contain Proposition 65 substances

No Proposition 65 substances included. https://www.P65Warnings.ca.gov/

#### Free from Conflict Minerals

This product does not contain any substances designated as "conflict minerals" such as tantalum, tin, gold or tungsten from the Democratic Republic of Congo or adjacent countries.