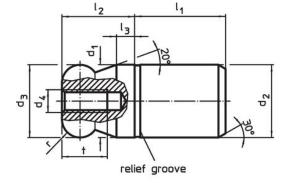

# **Product Description**

Ball ended locating pins facilitate easy inserting and removing avoiding clamping inclination.

## **Order information**

| Dimensions                                               |                 |                                         |                |                |                |                |   |   | Location hole        | Ĩ   | Art. No.   |
|----------------------------------------------------------|-----------------|-----------------------------------------|----------------|----------------|----------------|----------------|---|---|----------------------|-----|------------|
| d₁<br>g6                                                 | <b>d₂</b><br>n6 | <b>d</b> <sub>3</sub><br>-0.01<br>-0.05 | d <sub>4</sub> | l <sub>1</sub> | l <sub>2</sub> | I <sub>3</sub> | t | r | D <sub>1</sub><br>H7 | -   |            |
| [mm]                                                     |                 |                                         |                |                |                |                |   |   | [mm]                 | [9] |            |
| with ball end plain, not stepped – picture 3, Tool steel |                 |                                         |                |                |                |                |   |   |                      |     |            |
| 8                                                        | 8               | 8                                       | M3             | 10             | 8              | 2              | 6 | 2 | 8                    | 6   | 22630.0508 |