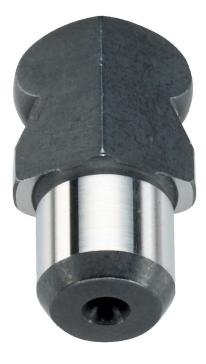

# Locating Pins • with ball end 22630.0406

## **Product Description**

Ball ended locating pins facilitate easy inserting and removing avoiding clamping inclination.

### Material

• Tool steel, hardened, blackened and ground