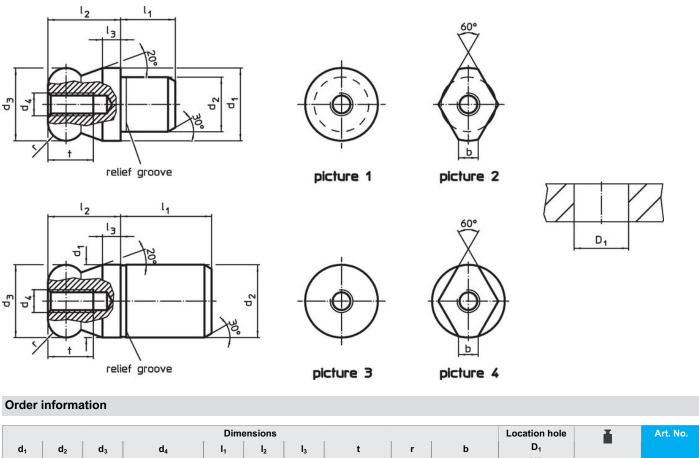

## More information

- Further products
- Locating Pins, DIN 6321
  Locating Pins, with bore hole similar to DIN 6321

Drawing

| d₁<br>g6                                        | d₂<br>n6 | <b>d</b> <sub>3</sub><br>-0.01<br>-0.05 | d <sub>4</sub> | I <sub>1</sub> | I <sub>2</sub> | I <sub>3</sub> | t   | r | b   | H7   |     |            |
|-------------------------------------------------|----------|-----------------------------------------|----------------|----------------|----------------|----------------|-----|---|-----|------|-----|------------|
| [mm]                                            |          |                                         |                |                |                |                |     |   |     | [mm] | [9] |            |
| with ball end flattened – picture 2, Tool steel |          |                                         |                |                |                |                |     |   |     |      |     |            |
| 6                                               | 4        | 6                                       | M2,5           | 4              | 6              | 2              | 4.5 | 1 | 1.7 | 4    | 1.5 | 22630.0406 |