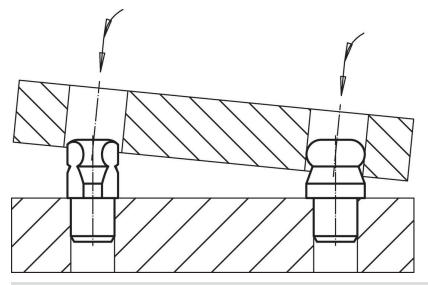

## Application example

## **Product Description**

Ball ended locating pins facilitate easy inserting and removing avoiding clamping inclination.