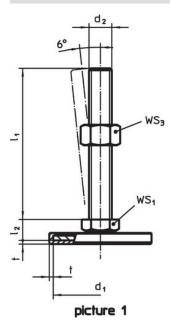

## **Order information**

| Dimensions                    |                |                |                |     | WS <sub>1</sub> | WS <sub>2</sub> | WS <sub>3</sub> | <b>I</b> | Art. No.   |
|-------------------------------|----------------|----------------|----------------|-----|-----------------|-----------------|-----------------|----------|------------|
| d <sub>1</sub>                | d <sub>2</sub> | l <sub>1</sub> | l <sub>2</sub> | t   |                 |                 |                 | -        |            |
|                               |                | [mm]           |                |     | [mm]            | [mm]            | [mm]            | [g]      |            |
| with screw – picture 2, Steel |                |                |                |     |                 |                 |                 |          |            |
| 40                            | M16            | 150            | 17             | 1.5 | 12              | 8               | 24              | 254      | 22593.0820 |