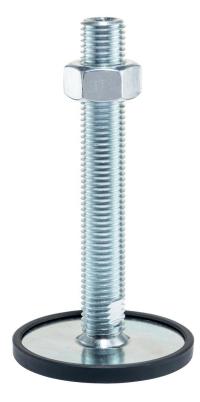

## **Product Description**

The support legs are universally usable as adjustable legs.

In this version with a rubber cap, sensitive support surfaces are protected, and slipping is prevented.

The plate is screwed to the threaded pin and nut by a stainless steel fastening screw, and is also glued.

## **Order information**

| Dimensions                    |                |                |                |     | WS <sub>1</sub> | WS <sub>2</sub> | WS <sub>3</sub> | <b>I</b> | Art. No.   |
|-------------------------------|----------------|----------------|----------------|-----|-----------------|-----------------|-----------------|----------|------------|
| d <sub>1</sub>                | d <sub>2</sub> | l <sub>1</sub> | l <sub>2</sub> | t   |                 |                 |                 | -        |            |
|                               |                | [mm]           |                |     | [mm]            | [mm]            | [mm]            | [g]      |            |
| with screw – picture 2, Steel |                |                |                |     |                 |                 |                 |          |            |
| 40                            | M16            | 150            | 17             | 1.5 | 12              | 8               | 24              | 254      | 22593.0820 |