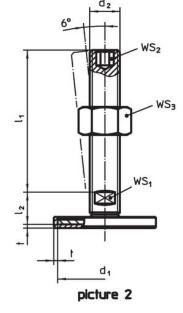

## **Order information**

| Dimensions                    |                |                |                |     | WS <sub>1</sub> | WS <sub>2</sub> | WS <sub>3</sub> | <b>I</b> | Art. No.   |
|-------------------------------|----------------|----------------|----------------|-----|-----------------|-----------------|-----------------|----------|------------|
| d <sub>1</sub>                | d <sub>2</sub> | l <sub>1</sub> | l <sub>2</sub> | t   |                 |                 |                 | -        |            |
|                               |                | [mm]           |                |     | [mm]            | [mm]            | [mm]            | [g]      |            |
| with screw – picture 2, Steel |                |                |                |     |                 |                 |                 |          |            |
| 40                            | M16            | 150            | 17             | 1.5 | 12              | 8               | 24              | 254      | 22593.0820 |