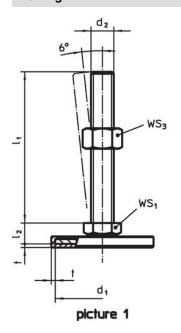

### **Drawing**

## **Order information**

| Dimensions                    |                |                |                |   | WS <sub>1</sub> | WS <sub>3</sub> | 1   | Art. No.   |
|-------------------------------|----------------|----------------|----------------|---|-----------------|-----------------|-----|------------|
| d₁                            | d <sub>2</sub> | I <sub>1</sub> | l <sub>2</sub> | t |                 |                 | _   |            |
|                               |                | [mm]           |                | ' | [mm]            | [mm]            | [g] |            |
| with screw – picture 1, Steel |                |                |                |   |                 |                 |     |            |
| 80                            | М8             | 63             | 12             | 2 | 17              | 13              | 166 | 22593.0480 |