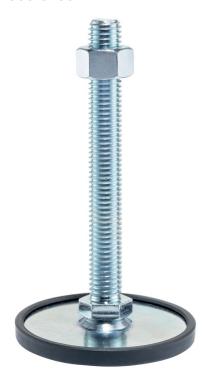

## **Product Description**

The support legs are universally usable as adjustable legs.

In this version with a rubber cap, sensitive support surfaces are protected, and slipping is prevented.

The plate is screwed to the threaded pin and nut by a stainless steel fastening screw, and is also glued.

## **Order information**

| Dimensions                    |                |                |                |   | WS <sub>1</sub> | WS <sub>3</sub> | 1   | Art. No.   |
|-------------------------------|----------------|----------------|----------------|---|-----------------|-----------------|-----|------------|
| d₁                            | d <sub>2</sub> | I <sub>1</sub> | l <sub>2</sub> | t |                 |                 | _   |            |
|                               |                | [mm]           |                | ' | [mm]            | [mm]            | [g] |            |
| with screw – picture 1, Steel |                |                |                |   |                 |                 |     |            |
| 80                            | М8             | 63             | 12             | 2 | 17              | 13              | 166 | 22593.0480 |