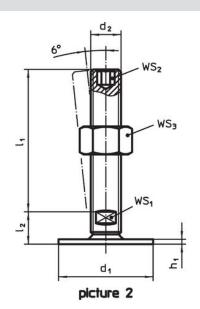

## **Order information**

| Dimensions                    |                |                |                |                | WS <sub>1</sub> | WS <sub>3</sub> | 1   | Art. No.   |
|-------------------------------|----------------|----------------|----------------|----------------|-----------------|-----------------|-----|------------|
| d <sub>1</sub>                | d <sub>2</sub> | I <sub>1</sub> | h <sub>1</sub> | l <sub>2</sub> |                 |                 | _   |            |
|                               |                | [mm]           |                |                | [mm]            | [mm]            | [g] |            |
| with screw - picture 1, Steel |                |                |                |                |                 |                 |     |            |
| 80                            | M12            | 100            | 3              | 12             | 17              | 18              | 218 | 22593.0215 |