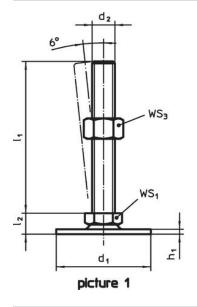

## **Order information**

| Dimensions                    |                |                |                |                | WS <sub>1</sub> | WS <sub>3</sub> | 1   | Art. No.   |
|-------------------------------|----------------|----------------|----------------|----------------|-----------------|-----------------|-----|------------|
| d <sub>1</sub>                | d <sub>2</sub> | I <sub>1</sub> | h <sub>1</sub> | l <sub>2</sub> |                 |                 | _   |            |
|                               |                | [mm]           |                |                | [mm]            | [mm]            | [g] |            |
| with screw - picture 1, Steel |                |                |                |                |                 |                 |     |            |
| 80                            | M12            | 100            | 3              | 12             | 17              | 18              | 218 | 22593.0215 |