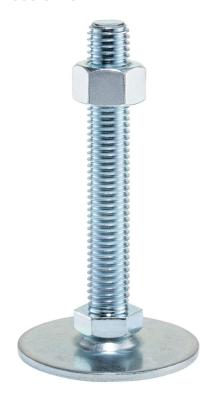

## **Product Description**

The support legs are universally usable as adjustable legs.

The plate is screwed to the threaded pin and nut by a stainless steel fastening screw, and is also glued.

## **Order information**

| Dimensions                    |                |                |                |                | WS <sub>1</sub> | WS <sub>3</sub> | 1   | Art. No.   |
|-------------------------------|----------------|----------------|----------------|----------------|-----------------|-----------------|-----|------------|
| d <sub>1</sub>                | d <sub>2</sub> | I <sub>1</sub> | h <sub>1</sub> | l <sub>2</sub> |                 |                 | _   |            |
|                               |                | [mm]           |                |                | [mm]            | [mm]            | [g] |            |
| with screw - picture 1, Steel |                |                |                |                |                 |                 |     |            |
| 80                            | M12            | 100            | 3              | 12             | 17              | 18              | 218 | 22593.0215 |