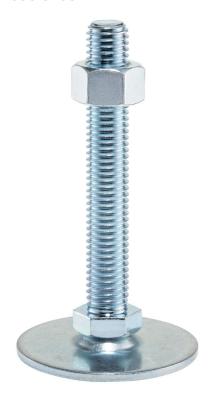

# **Product Description**

The support legs are universally usable as adjustable legs.

The plate is screwed to the threaded pin and nut by a stainless steel fastening screw, and is also glued.

# **Order information**

| Dimensions                    |                |                |                |                | WS <sub>1</sub> | WS <sub>3</sub> | 1   | Art. No.   |
|-------------------------------|----------------|----------------|----------------|----------------|-----------------|-----------------|-----|------------|
| d <sub>1</sub>                | d <sub>2</sub> | I <sub>1</sub> | h <sub>1</sub> | l <sub>2</sub> |                 |                 |     |            |
|                               |                | [mm]           |                |                | [mm]            | [mm]            | [g] |            |
| with screw – picture 1, Steel |                |                |                |                |                 |                 |     |            |
| 50                            | M12            | 100            | 2.5            | 11             | 17              | 18              | 132 | 22593.0105 |