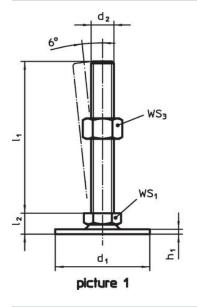

# **Order information**

| Dimensions                    |                |                |                |                | WS <sub>1</sub> | WS <sub>3</sub> | 1   | Art. No.   |
|-------------------------------|----------------|----------------|----------------|----------------|-----------------|-----------------|-----|------------|
| d <sub>1</sub>                | d <sub>2</sub> | I <sub>1</sub> | h <sub>1</sub> | l <sub>2</sub> |                 |                 |     |            |
|                               |                | [mm]           |                |                | [mm]            | [mm]            | [g] |            |
| with screw – picture 1, Steel |                |                |                |                |                 |                 |     |            |
| 50                            | M12            | 100            | 2.5            | 11             | 17              | 18              | 132 | 22593.0105 |