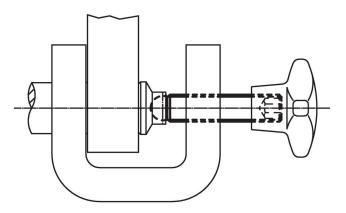

### **Product Description**

The ball-headed grub screws (EH 22570.) can be combined with plastic thrust pads (EH 22570.).

#### Material

Stainless steel 1.4305

# More information

- **Further products**
- Thrust Pads, plastic



### Order information

| Dimensions      |      |                                | WS   | I   | Art. No.   |
|-----------------|------|--------------------------------|------|-----|------------|
| d <sub>1</sub>  | I    | <b>d</b> <sub>2</sub><br>+0.05 |      | -   |            |
|                 | [mm] |                                | [mm] | [9] |            |
| Stainless steel |      |                                |      |     |            |
| M12             | 100  | 9.4                            | 6    | 65  | 22570.0528 |

## **Application example**



#### Compliance

#### **RoHS compliant**

Compliant according to Directive 2011/65/EU and Directive 2015/863.

#### Does not contain SVHC substances

No SVHC substances with more than 0.1% w/w contained - SVHC list [REACH] as of 23.01.2024.

# Does not contain Proposition 65 substances

No Proposition 65 substances included. https://www.P65Warnings.ca.gov/

#### Free from Conflict Minerals

This product does not contain any substances designated as "conflict minerals" such as tantalum, tin, gold or tungsten from the Democratic Republic of Congo or adjacent countries.