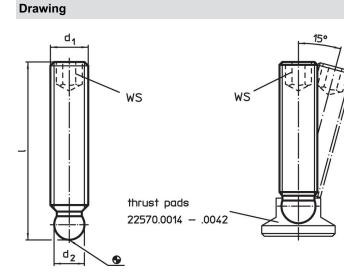

#### **Product Description**

The ball-headed grub screws (EH 22570.) can be combined with plastic thrust pads (EH 22570.).

### Order information

| Dimensions      |      |                                | WS   | I   | Art. No.   |
|-----------------|------|--------------------------------|------|-----|------------|
| d <sub>1</sub>  | I    | <b>d</b> <sub>2</sub><br>+0.05 |      | -   |            |
|                 | [mm] |                                | [mm] | [9] |            |
| Stainless steel |      |                                |      |     |            |
| M12             | 100  | 9.4                            | 6    | 65  | 22570.0528 |