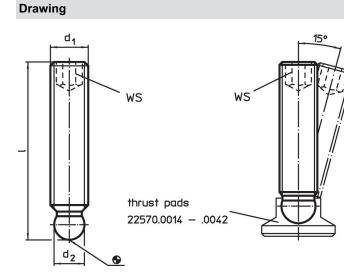

#### **Product Description**

The ball-headed grub screws (EH 22570.) can be combined with plastic thrust pads (EH 22570.).

### Order information

| Dimensions      |    |                                | WS   | T I I I I I I I I I I I I I I I I I I I | Art. No.   |
|-----------------|----|--------------------------------|------|-----------------------------------------|------------|
| d <sub>1</sub>  | I  | <b>d</b> <sub>2</sub><br>+0.05 |      | -                                       |            |
| [mm]            |    |                                | [mm] | [9]                                     |            |
| Stainless steel |    |                                |      |                                         |            |
| M8              | 50 | 6.1                            | 1    | 14                                      | 22570.0424 |