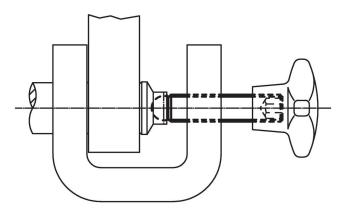

*
- Thrust Pads, plastic



### Order information

| Dimensions      |    |                                | WS   | T I I I I I I I I I I I I I I I I I I I | Art. No.   |
|-----------------|----|--------------------------------|------|-----------------------------------------|------------|
| d <sub>1</sub>  | I  | <b>d</b> <sub>2</sub><br>+0.05 |      | -                                       |            |
| [mm]            |    |                                | [mm] | [9]                                     |            |
| Stainless steel |    |                                |      |                                         |            |
| M8              | 50 | 6.1                            | 1    | 14                                      | 22570.0424 |

## **Application example**



#### Compliance

#### **RoHS compliant**

Compliant according to Directive 2011/65/EU and Directive 2015/863.

#### Does not contain SVHC substances

No SVHC substances with more than 0.1% w/w contained - SVHC list [REACH] as of 23.01.2024.

# Does not contain Proposition 65 substances

No Proposition 65 substances included. https://www.P65Warnings.ca.gov/

#### Free from Conflict Minerals

This product does not contain any substances designated as "conflict minerals" such as tantalum, tin, gold or tungsten from the Democratic Republic of Congo or adjacent countries.