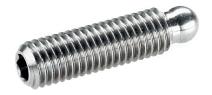

# **Grub Screws** • ball-headed 22570.0420

## **Product Description**

The ball-headed grub screws (EH 22570.) can be combined with plastic thrust pads (EH 22570.).