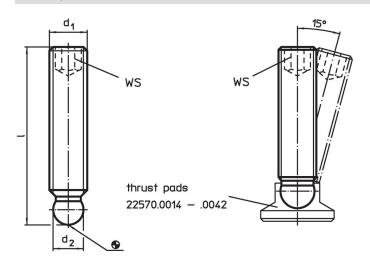

# **Drawing**

### **Order information**

| Dimensions      |   |                                | ws   | 1   | Art. No. |
|-----------------|---|--------------------------------|------|-----|----------|
| d <sub>1</sub>  | 1 | <b>d</b> <sub>2</sub><br>+0.05 |      | _   |          |
| [mm]            |   |                                | [mm] | [g] |          |
| Stainless steel |   |                                |      |     |          |
|                 |   |                                |      |     |          |