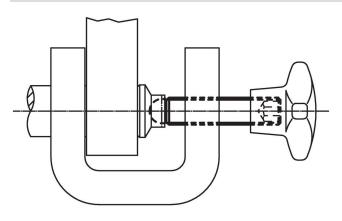

## **Product Description**

The ball-headed grub screws (EH 22570.) can be combined with plastic thrust pads (EH 22570.).

#### Material

• Stainless steel 1.4305

#### More information

#### **Further products**

· Thrust Pads, plastic

# **Drawing**



### **Order information**

| Dimensions      |   |                                | ws   | 1   | Art. No. |
|-----------------|---|--------------------------------|------|-----|----------|
| d <sub>1</sub>  | 1 | <b>d</b> <sub>2</sub><br>+0.05 |      | _   |          |
| [mm]            |   |                                | [mm] | [g] |          |
| Stainless steel |   |                                |      |     |          |
|                 |   |                                |      |     |          |

# **Application example**



Erwin Halder KG

Page 1 of 2 Published on: 3.2.2024

## Compliance

### **RoHS** compliant

Compliant according to Directive 2011/65/EU and Directive 2015/863.

#### Does not contain SVHC substances

No SVHC substances with more than 0.1% w/w contained - SVHC list [REACH] as of 23.01.2024.

#### **Does not contain Proposition 65 substances**

No Proposition 65 substances included. https://www.P65Warnings.ca.gov/

#### **Free from Conflict Minerals**

This product does not contain any substances designated as "conflict minerals" such as tantalum, tin, gold or tungsten from the Democratic Republic of Congo or adjacent countries.



Erwin Halder KG

www.halder.com Page 2 of 2

Published on: 3.2.2024