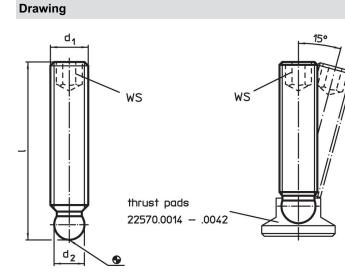

### Order information

| Dimensions      |    |                                | WS   | <b>I</b> | Art. No.   |
|-----------------|----|--------------------------------|------|----------|------------|
| d1              | I  | <b>d</b> <sub>2</sub><br>+0.05 |      | -        |            |
| [mm]            |    |                                | [mm] | [g]      |            |
| Stainless steel |    |                                |      |          |            |
| M8              | 25 | 6.1                            | 4    | 5.8      | 22570.0419 |