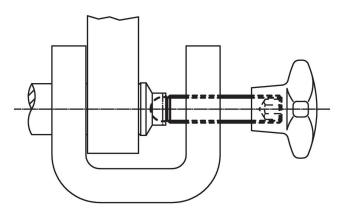

scription**

The ball-headed grub screws (EH 22570.) can be combined with plastic thrust pads (EH 22570.).

#### Material

Stainless steel 1.4305

# More information

- **Further products**
- Thrust Pads, plastic



### Order information

| Dimensions      |    |                                | WS   | <b>I</b> | Art. No.   |
|-----------------|----|--------------------------------|------|----------|------------|
| d1              | I  | <b>d</b> <sub>2</sub><br>+0.05 |      | -        |            |
| [mm]            |    |                                | [mm] | [g]      |            |
| Stainless steel |    |                                |      |          |            |
| M8              | 25 | 6.1                            | 4    | 5.8      | 22570.0419 |

**Application example** 



#### Compliance

#### **RoHS compliant**

Compliant according to Directive 2011/65/EU and Directive 2015/863.

#### Does not contain SVHC substances

No SVHC substances with more than 0.1% w/w contained - SVHC list [REACH] as of 23.01.2024.

## Does not contain Proposition 65 substances

No Proposition 65 substances included. https://www.P65Warnings.ca.gov/

#### Free from Conflict Minerals

This product does not contain any substances designated as "conflict minerals" such as tantalum, tin, gold or tungsten from the Democratic Republic of Congo or adjacent countries.