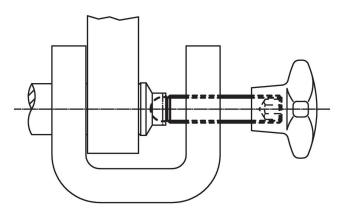

H 22570.) can be combined with plastic thrust pads (EH 22570.).

#### **Material**

• Free cutting steel, quality 5.8, blackened

### More information

- Further products
- Thrust Pads, plastic



#### Order information

| Dimensions         |    |                                | WS   | <b>I</b> | Art. No.   |
|--------------------|----|--------------------------------|------|----------|------------|
| d <sub>1</sub>     | I  | <b>d</b> <sub>2</sub><br>+0.05 |      | -        |            |
| [mm]               |    |                                | [mm] | [g]      |            |
| Free cutting steel |    |                                |      |          |            |
| M6                 | 30 | 4.5                            | 3    | 5.1      | 22570.0210 |

**Application example** 



#### Compliance

#### **RoHS compliant**

Contains lead - compliant according to exceptions 6a / 6b / 6c.

Contains SVHC substances >0,1% w/w Contains lead - SVHC list [REACH] as of 23.01.2024.

#### **Contains Proposition 65 substances**

## 

Lead can cause cancer and reproductive harm from exposure https://www.P65Warnings.ca.gov/

#### Free from Conflict Minerals

This product does not contain any substances designated as "conflict minerals" such as tantalum, tin, gold or tungsten from the Democratic Republic of Congo or adjacent countries.