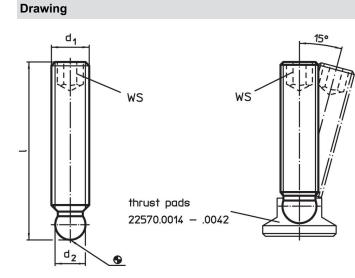

#### Order information

| Dimensions         |    |                                | WS   | <b>I</b> | Art. No.   |
|--------------------|----|--------------------------------|------|----------|------------|
| d <sub>1</sub>     | I  | <b>d</b> <sub>2</sub><br>+0.05 |      | -        |            |
| [mm]               |    |                                | [mm] | [g]      |            |
| Free cutting steel |    |                                |      |          |            |
| M6                 | 30 | 4.5                            | 3    | 5.1      | 22570.0210 |