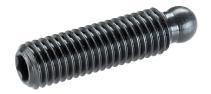

# Grub Screws · ball-headed 22570.0210

#### **Product Description**

The ball-headed grub screws (EH 22570.) can be combined with plastic thrust pads (EH 22570.).

#### **Material**

• Free cutting steel, quality 5.8, blackened