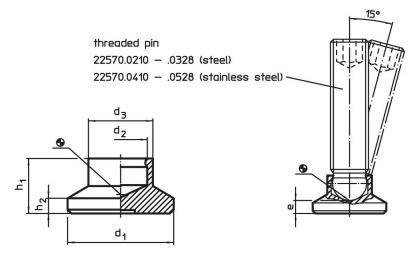

### **Drawing**

## **Order information**

|                |                | Dimens         | sions |                |                | Load capacity for static load | For grub screws<br>EH 22570. |      |      | I   | Art. No.   |
|----------------|----------------|----------------|-------|----------------|----------------|-------------------------------|------------------------------|------|------|-----|------------|
| d <sub>1</sub> | d <sub>2</sub> | d <sub>3</sub> | e ~   | h <sub>1</sub> | h <sub>2</sub> | max.                          |                              | min. | max. |     |            |
| [mm]           |                |                |       |                |                | [kN]                          | [mm]                         | [°C] |      | [g] |            |
| 40             | 9.4            | 16             | 6.2   | 13             | 4              | 3.5                           | M12                          | -30  | 80   | 10  | 22570.0042 |