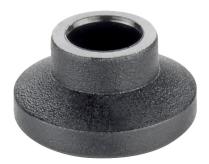

# Thrust Pads ⋅ plastic

## **Product Description**

The plastic thrust pads (EH 22570.) can be combined with ball-headed grub screws (EH 22570.).

#### Material

• Thermoplastic POM, black, dull