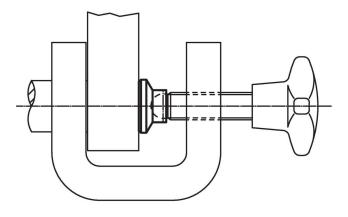

| I | Art. No.   |
|----------------|----------------|----------------|--------|----------------|----------------|-------------------------|------------------------------|----------|------|---|------------|
| d <sub>1</sub> | d <sub>2</sub> | d <sub>3</sub> | e<br>~ | h <sub>1</sub> | h <sub>2</sub> | for static load<br>max. |                              | min.     | max. |   |            |
| [mm]           |                |                |        |                |                | [kN]                    | [mm]                         | [°C]     | [°C] |   |            |
| 32             | 7.8            | 14             | 5      | 11             | 3              | 3.5                     | M10                          | -30      | 80   | 5 | 22570.0033 |

## **Application example**



Erwin Halder KG

## Compliance

## **RoHS** compliant

Compliant according to Directive 2011/65/EU and Directive 2015/863.

## Does not contain SVHC substances

No SVHC substances with more than 0.1% w/w contained - SVHC list [REACH] as of 23.01.2024.

#### **Does not contain Proposition 65 substances**

No Proposition 65 substances included. https://www.P65Warnings.ca.gov/

#### **Free from Conflict Minerals**

This product does not contain any substances designated as "conflict minerals" such as tantalum, tin, gold or tungsten from the Democratic Republic of Congo or adjacent countries.



Erwin Halder KG

www.halder.com Page 2 of 2

Published on: 3.2.2024