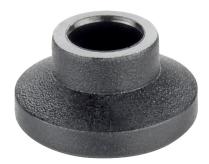

## **Product Description**

The plastic thrust pads (EH 22570.) can be combined with ball-headed grub screws (EH 22570.).

#### Material

• Thermoplastic POM, black, dull

## **Order information**

|                |                | Dimension      | ıs     |                |                | Load capacity           | For grub screws<br>EH 22570. | <b>1</b> |      | I | Art. No.   |
|----------------|----------------|----------------|--------|----------------|----------------|-------------------------|------------------------------|----------|------|---|------------|
| d <sub>1</sub> | d <sub>2</sub> | d <sub>3</sub> | e<br>~ | h <sub>1</sub> | h <sub>2</sub> | for static load<br>max. |                              | min.     | max. |   |            |
| [mm]           |                |                |        |                |                | [kN]                    | [mm]                         | [°C]     | [°C] |   |            |
| 32             | 7.8            | 14             | 5      | 11             | 3              | 3.5                     | M10                          | -30      | 80   | 5 | 22570.0033 |