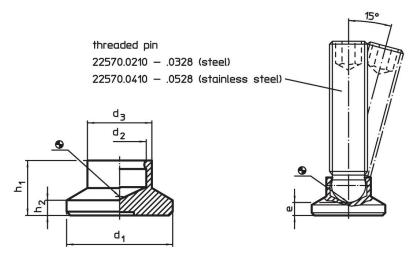

## **Drawing**

## **Order information**

|                |                | Dimension      | ıs     |                |                | Load capacity           | For grub screws<br>EH 22570. | <b>1</b> |      | I | Art. No.   |
|----------------|----------------|----------------|--------|----------------|----------------|-------------------------|------------------------------|----------|------|---|------------|
| d <sub>1</sub> | d <sub>2</sub> | d <sub>3</sub> | e<br>~ | h <sub>1</sub> | h <sub>2</sub> | for static load<br>max. |                              | min.     | max. |   |            |
| [mm]           |                |                |        |                |                | [kN]                    | [mm]                         | [°C]     | [°C] |   |            |
| 32             | 7.8            | 14             | 5      | 11             | 3              | 3.5                     | M10                          | -30      | 80   | 5 | 22570.0033 |