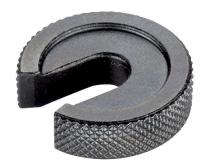

# **Product Description**

The c-washers (slotted washers) are manufactured according to DIN 6372. For better handling, the c-washers have a knurling all around.