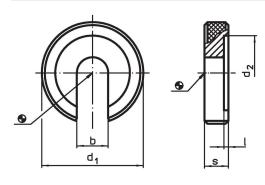

# **Drawing**

## **Order information**

| Nominal size | Dimensions |     |                |     |    | 1   | Art. No.   |
|--------------|------------|-----|----------------|-----|----|-----|------------|
|              | b          | d₁  | d <sub>2</sub> | I I | s  | _   |            |
| [mm]         | [mm]       |     |                |     |    | [9] |            |
| 36           | 37         | 100 | 75             | 2.5 | 20 | 796 | 22290.0036 |