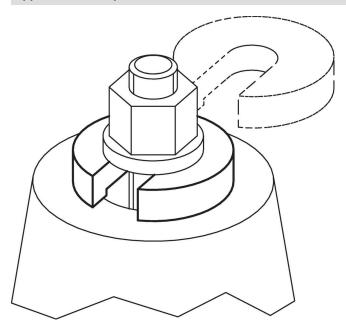

# **C-Washers** • DIN 6372 22290.0036



# **Product Description**

The c-washers (slotted washers) are manufactured according to DIN 6372. For better handling, the c-washers have a knurling all around.

#### **Material**

· Heat-treated steel, tempered, blackened

# **Drawing**



## **Order information**

| Nominal size | Dimensions |     |                |     |    | 1   | Art. No.   |
|--------------|------------|-----|----------------|-----|----|-----|------------|
|              | b          | d₁  | d <sub>2</sub> | I I | s  | _   |            |
| [mm]         | [mm]       |     |                |     |    | [9] |            |
| 36           | 37         | 100 | 75             | 2.5 | 20 | 796 | 22290.0036 |

# **Application example**



Erwin Halder KG www.halder.com

## Compliance

## **RoHS** compliant

Compliant according to Directive 2011/65/EU and Directive 2015/863.

#### Does not contain SVHC substances

No SVHC substances with more than 0.1% w/w contained - SVHC list [REACH] as of 23.01.2024.

#### Does not contain Proposition 65 substances

No Proposition 65 substances included. https://www.P65Warnings.ca.gov/

#### **Free from Conflict Minerals**

This product does not contain any substances designated as "conflict minerals" such as tantalum, tin, gold or tungsten from the Democratic Republic of Congo or adjacent countries.



Erwin Halder KG

www.halder.com Page 2 of 2

Published on: 6.4.2024