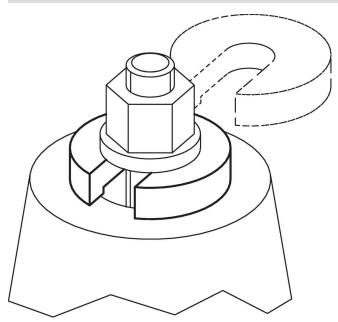

# C-Washers • DIN 6372 22290.0016



## **Product Description**

The c-washers (slotted washers) are manufactured according to DIN 6372. For better handling, the c-washers have a knurling all around.

#### **Material**

• Heat-treated steel, tempered, blackened

Drawing



## **Order information**

| Nominal size | Dimensions |    |                |     |    | <b>I</b> | Art. No.   |
|--------------|------------|----|----------------|-----|----|----------|------------|
|              | b          | d1 | d <sub>2</sub> | 1   | s  | -        |            |
| [mm]         | [mm]       |    |                |     |    | [g]      |            |
| 16           | 17         | 56 | 37             | 1.8 | 12 | 164      | 22290.0016 |

# Application example



## Compliance

## **RoHS compliant**

Compliant according to Directive 2011/65/EU and Directive 2015/863.

## Does not contain SVHC substances

No SVHC substances with more than 0.1% w/w contained - SVHC list [REACH] as of 23.01.2024.

# Does not contain Proposition 65 substances

No Proposition 65 substances included. https://www.P65Warnings.ca.gov/

#### Free from Conflict Minerals

This product does not contain any substances designated as "conflict minerals" such as tantalum, tin, gold or tungsten from the Democratic Republic of Congo or adjacent countries.