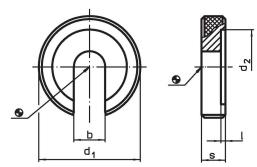

#### **Material**

• Heat-treated steel, tempered, blackened

Drawing

## **Order information**

| Nominal size | Dimensions |    |                |     |    | <b>I</b> | Art. No.   |
|--------------|------------|----|----------------|-----|----|----------|------------|
|              | b          | d1 | d <sub>2</sub> | 1   | s  | -        |            |
| [mm]         | [mm]       |    |                |     |    | [g]      |            |
| 16           | 17         | 56 | 37             | 1.8 | 12 | 164      | 22290.0016 |