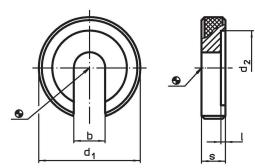

#### **Material**

· Heat-treated steel, tempered, blackened

Drawing

## **Order information**

| Nominal size | Dimensions |    |                |     |   | -   | Art. No.   |
|--------------|------------|----|----------------|-----|---|-----|------------|
|              | b          | d1 | d <sub>2</sub> | I   | s |     |            |
| [mm]         | [mm]       |    |                |     |   | [g] |            |
| 12           | 13         | 40 | 30             | 1.8 | 9 | 57  | 22290.0012 |