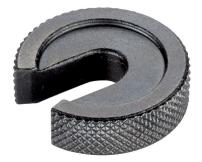

## **Product Description**

The c-washers (slotted washers) are manufactured according to DIN 6372. For better handling, the c-washers have a knurling all around.