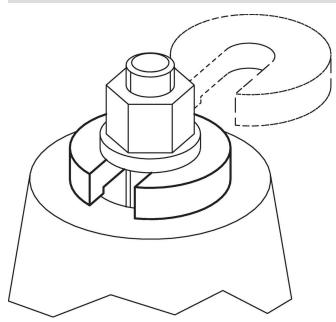

# C-Washers • DIN 6372 22290.0012



## **Product Description**

The c-washers (slotted washers) are manufactured according to DIN 6372. For better handling, the c-washers have a knurling all around.

#### **Material**

· Heat-treated steel, tempered, blackened

Drawing



## **Order information**

| Nominal size | Dimensions |    |                |     |   | -   | Art. No.   |
|--------------|------------|----|----------------|-----|---|-----|------------|
|              | b          | d1 | d <sub>2</sub> | I   | s |     |            |
| [mm]         | [mm]       |    |                |     |   | [g] |            |
| 12           | 13         | 40 | 30             | 1.8 | 9 | 57  | 22290.0012 |

# Application example



## Compliance

## **RoHS compliant**

Compliant according to Directive 2011/65/EU and Directive 2015/863.

## Does not contain SVHC substances

No SVHC substances with more than 0.1% w/w contained - SVHC list [REACH] as of 23.01.2024.

# Does not contain Proposition 65 substances

No Proposition 65 substances included. https://www.P65Warnings.ca.gov/

#### Free from Conflict Minerals

This product does not contain any substances designated as "conflict minerals" such as tantalum, tin, gold or tungsten from the Democratic Republic of Congo or adjacent countries.