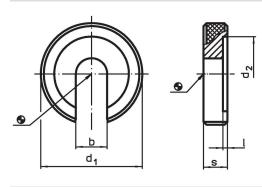

# **Drawing**

## **Order information**

| Nominal size | Dimensions |                |                |   |   | I I | Art. No.   |
|--------------|------------|----------------|----------------|---|---|-----|------------|
|              | b          | d <sub>1</sub> | d <sub>2</sub> | I | s | _   |            |
| [mm]         | [mm]       |                |                |   |   | [g] |            |
| 8            | 8.4        | 28             | 21             | 1 | 7 | 24  | 22290.0008 |