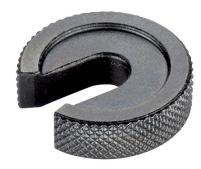

# **C-Washers** • DIN 6372 22290.0008

# **Product Description**

The c-washers (slotted washers) are manufactured according to DIN 6372. For better handling, the c-washers have a knurling all around.