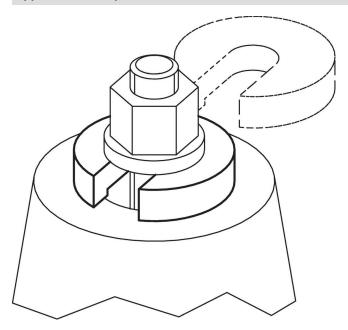

# **C-Washers** • DIN 6372 22290.0008



# **Product Description**

The c-washers (slotted washers) are manufactured according to DIN 6372. For better handling, the c-washers have a knurling all around.

#### **Material**

· Heat-treated steel, tempered, blackened

# **Drawing**



## **Order information**

| Nominal size | Dimensions |                |                |   |   | I I | Art. No.   |
|--------------|------------|----------------|----------------|---|---|-----|------------|
|              | b          | d <sub>1</sub> | d <sub>2</sub> | I | s | _   |            |
| [mm]         | [mm]       |                |                |   |   | [g] |            |
| 8            | 8.4        | 28             | 21             | 1 | 7 | 24  | 22290.0008 |

# **Application example**



## Compliance

## **RoHS** compliant

Compliant according to Directive 2011/65/EU and Directive 2015/863.

#### Does not contain SVHC substances

No SVHC substances with more than 0.1% w/w contained - SVHC list [REACH] as of 23.01.2024.

#### Does not contain Proposition 65 substances

No Proposition 65 substances included. https://www.P65Warnings.ca.gov/

#### **Free from Conflict Minerals**

This product does not contain any substances designated as "conflict minerals" such as tantalum, tin, gold or tungsten from the Democratic Republic of Congo or adjacent countries.



Erwin Halder KG

www.halder.com Page 2 of 2

Published on: 6.4.2024