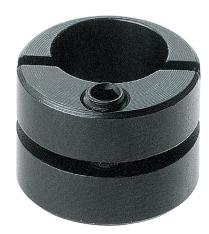

# Eccentric Mounting Bushings • for lateral plungers, smooth 22150.0810

## **Product Description**

The eccentric mounting bushing is used in conjunction with smooth lateral plungers EH 22150. for positioning or clamping workpieces with large tolerances.

# Body

· Steel, blackened