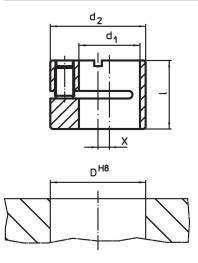

## **Drawing**

## **Order information**

| Dimensions     |                |      |   | Location hole | 1   | Art. No.   |
|----------------|----------------|------|---|---------------|-----|------------|
| d <sub>1</sub> | d <sub>2</sub> | l    | x | D             | _   |            |
| H8             | h9             |      |   | H8            |     |            |
| [mm]           |                |      |   | [mm]          | [g] |            |
| 10             | 16             | 11.9 | 2 | 16            | 9.5 | 22150.0810 |