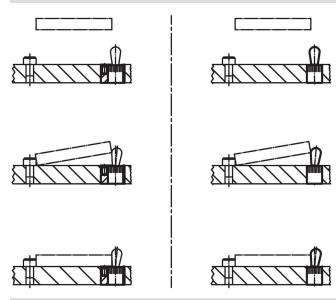

## **Application example**

## **Assembly**

Mounting and position determination by means of clamping with threaded pin.