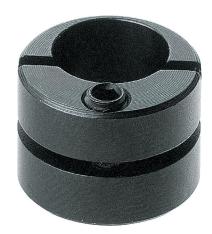

# **Product Description**

The eccentric mounting bushing is used in conjunction with smooth lateral plungers EH 22150. for positioning or clamping workpieces with large tolerances.

# Body

· Steel, blackened