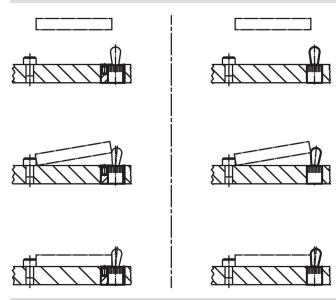

orkpieces with large tolerances.

#### **Material**

# Body

· Steel, blackened

# **Assembly**

Mounting and position determination by means of clamping with threaded pin.

# **Drawing**



# **Order information**

| Dimensions     |                |     |   | Location hole | 1   | Art. No.   |
|----------------|----------------|-----|---|---------------|-----|------------|
| d <sub>1</sub> | d <sub>2</sub> | l I | × | D             |     |            |
| H8             | h9             |     |   | H8            |     |            |
| [mm]           |                |     |   | [mm]          | [g] |            |
| 6              | 12             | 9.9 | 2 | 12            | 5.5 | 22150.0806 |



Erwin Halder KG

www.halder.com Page 1 of 2 Published on: 3.2.2024

# **Application example**



# Compliance

#### **RoHS** compliant

Compliant according to Directive 2011/65/EU and Directive 2015/863.

# Does not contain SVHC substances

No SVHC substances with more than 0.1% w/w contained - SVHC list [REACH] as of 23.01.2024.

Erwin Halder KG

# Does not contain Proposition 65 substances

No Proposition 65 substances included. https://www.P65Warnings.ca.gov/

# **Free from Conflict Minerals**

This product does not contain any substances designated as "conflict minerals" such as tantalum, tin, gold or tungsten from the Democratic Republic of Congo or adjacent countries.



www.halder.com Page 2 of 2

Published on: 3.2.2024