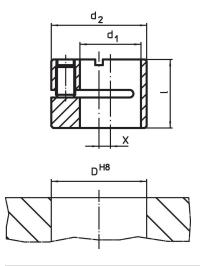

# **Drawing**

# **Order information**

| Dimensions     |                |     |   | Location hole | 1   | Art. No.   |
|----------------|----------------|-----|---|---------------|-----|------------|
| d <sub>1</sub> | d <sub>2</sub> | l I | × | D             |     |            |
| H8             | h9             |     |   | H8            |     |            |
| [mm]           |                |     |   | [mm]          | [g] |            |
| 6              | 12             | 9.9 | 2 | 12            | 5.5 | 22150.0806 |